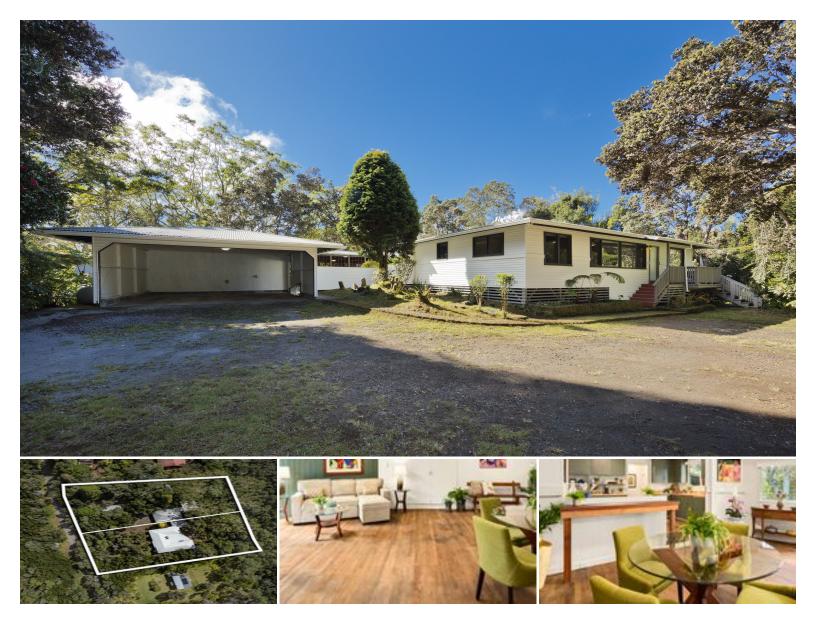

## **99-217 MAEALANI PL**

House for Sale in Kau, Big Island | MLS 716200

40,511 sqft land

1,882 3 sqft living

bedrooms

**\$698,000** listing price

Charming Volcano Cottage with Expansive Adjacent Lot-

A rare opportunity to own a timeless mid-century cottage on two parcels encompassing nearly an acre of lush rainforest. Just a short walk from Volcano Golf Course, this peaceful retreat offers the perfect blend of nature and recreation.

3

bathrooms

The 1,882 sf main home sits on a 19,602 sf lot and features three bedrooms, two full baths, and a half bath, cleverly designed to share a shower. Freshly painted

Listed by eXp Realty

Statewide Customer Support Offices on All Islands