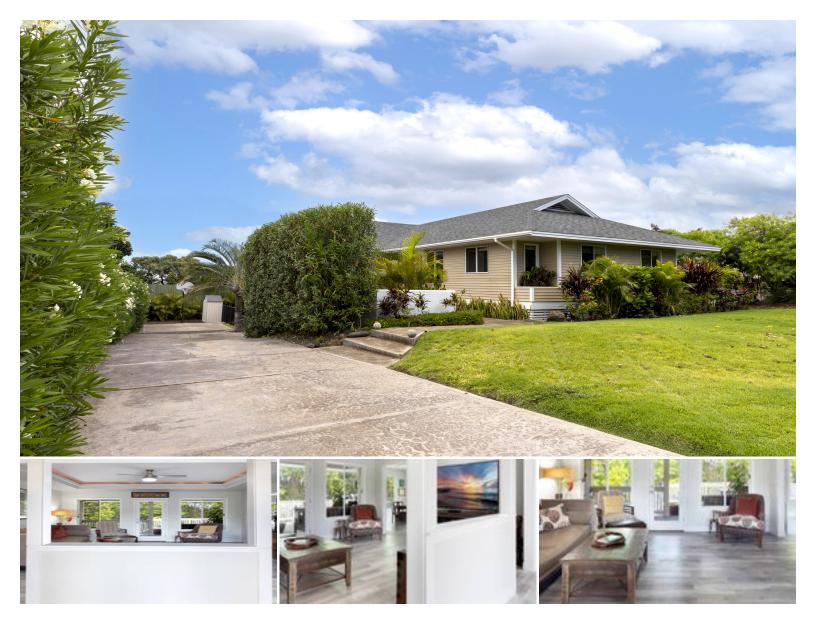

## 68-3760 LOLENA PL

House for Sale in Kohala Coast, South Kohala | MLS 718419

**11,587** sqft land

2,142 3 sqft living bed

J bedrooms **\$1,093,000** listing price

Welcome to your serene retreat, perfectly situated on a quiet cul-de-sac, offering privacy, comfort, and flexibility. Upstairs, enjoy three bright bedrooms, one en suite full bath and one 3/4 bath, all filled with natural light. The lower level features a versatile space with its own 3/4 bath and private entrance, ideal for a home office, guest suite, or rental opportunity. High ceilings and large windows create an open, airy feel. Discover a meticulously landscaped backyard that serves as a private oasis of style and function. Thoughtfully designed with mature