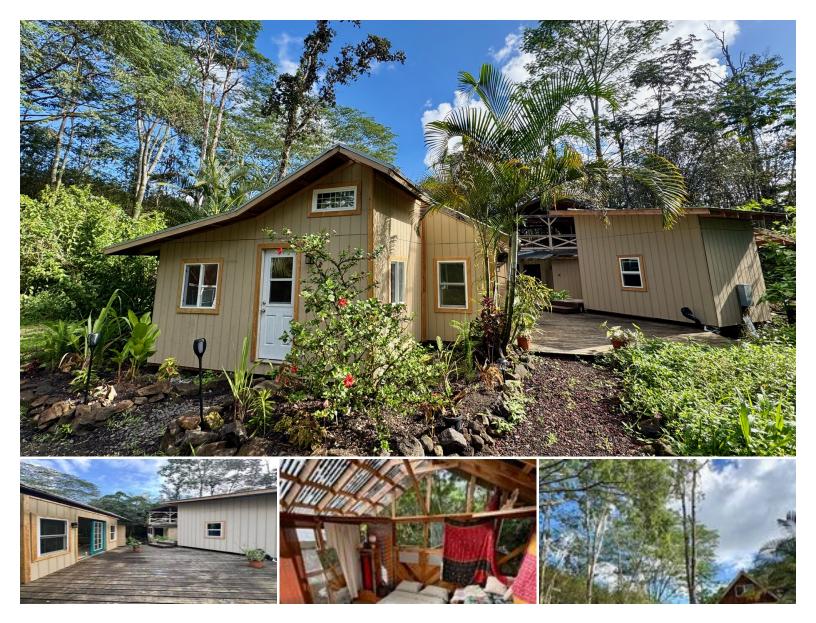

## 16-1412 40TH AVE

House for Sale in Puna, Big Island | MLS 717934

130,767 \$249,000

sqft land listing price

Welcome to this enchanting retreat in Orchidland. Multiple unpermitted structures populate this 3 acre property, providing a serene off-grid lifestyle. The main cabin includes a half bathroom, and a cozy loft. Another cabin has a kitchen area, as well an open air second floor. There is a greenhouse, two open air cabins, a utility shed, and enclosed areas for chickens. Solar power system has recently been purchased, but has not been fully installed. Catchment tank is functional but, but does not have roof drainage pipes installed. Many upgrades to the structures have