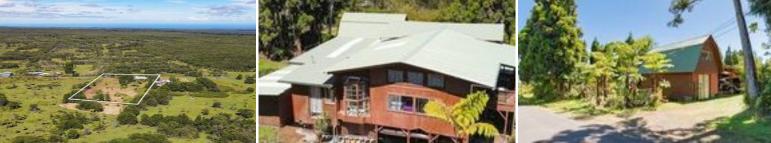

## 18-4169 N GLENWOOD RD

House for Sale in Puna, Big Island | MLS 718676

**87,120** sqft land

**1,240** sqft living

3 bedrooms

bathrooms lis

**\$597,000** listing price

HAWAIIAN HISTORY LIVES AND SPEAKS IN THIS CLASSIC RED FARM HOUSE ESTATE , BUILT IN 1920, LOCATED ON THE HIGHLY COVETED NORTH GLENWOOD ROAD, VOLCANO, HAWAII BIG ISLAND. EVERYTHING ABOUT THIS UNIQUE PROPERTY OFFERS A GLIMPSE INTO THE PAST: STATELY LARGE PANED WINDOWS, REDWOOD CONSTRUCTION AND MAGNIFICENT OCHRE COLORED WOODEN FLOORS, QUAINT STAIRWAYS, VAULTED CEILINGS AND A DEN/LIBRARY MEDITATION ROOM FOR LITERARY AND RELIGIOUS