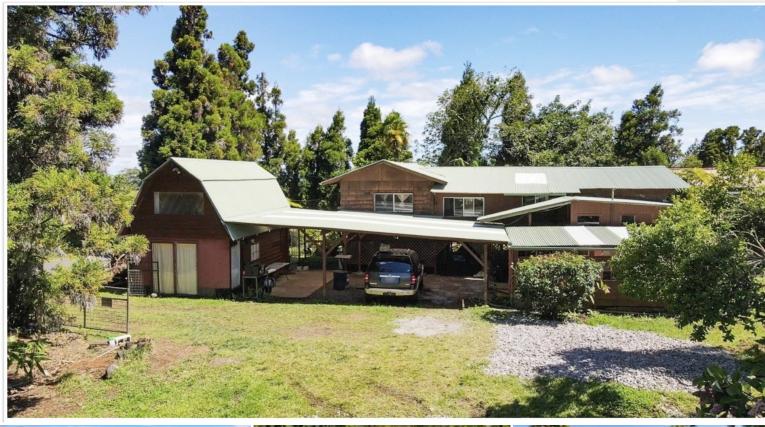

## 18-4169 N GLENWOOD RD

House for Sale in Puna, Big Island | MLS 718676

**87,120** sqft land

**1,240** sqft living

3 bedrooms

bathrooms lis

**\$597,000** listing price

HAWAIIAN HISTORY LIVES AND SPEAKS IN THIS CLASSIC RED FARM HOUSE ESTATE , BUILT IN 1920, LOCATED ON THE HIGHLY COVETED NORTH GLENWOOD ROAD, VOLCANO, HAWAII BIG ISLAND. EVERYTHING ABOUT THIS UNIQUE PROPERTY OFFERS A GLIMPSE INTO THE PAST: STATELY LARGE PANED WINDOWS, REDWOOD CONSTRUCTION AND MAGNIFICENT OCHRE COLORED WOODEN FLOORS, QUAINT STAIRWAYS, VAULTED CEILINGS AND A DEN/LIBRARY MEDITATION ROOM FOR LITERARY AND RELIGIOUS