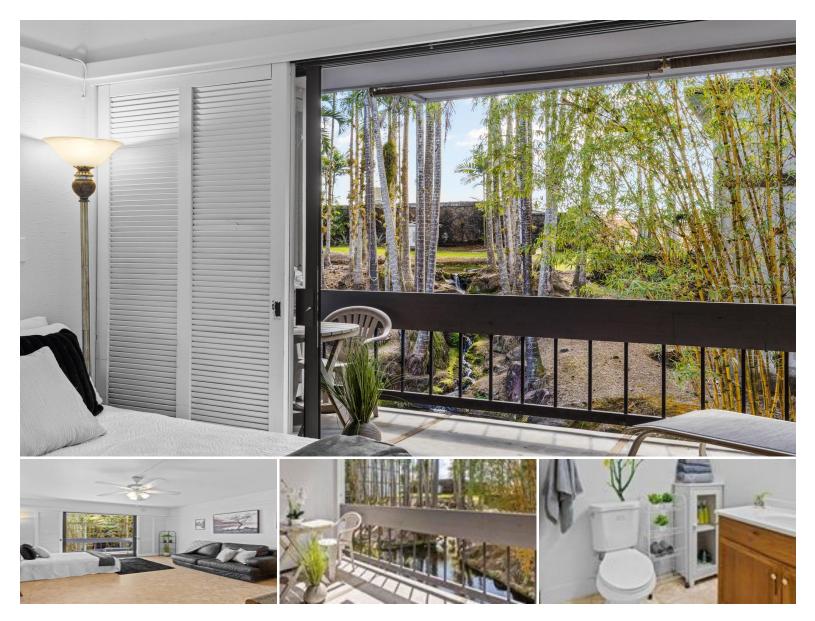

## Price Improvement!

1

bathrooms

Tranquil Studio Condo with views of a small peaceful Waterfall & Pond in the Waiakea Villas! Studio offers a big double slider door out to a lanai that over looks a small waterfall and serene pond. Condo is approximately 380sqft of living space plus a 90sqft covered lanai is close by the Wailoa River side of the complex. ~ Relax on your back Lanai with lush bamboo, passing through wildlife such as charming ducks and koi fish