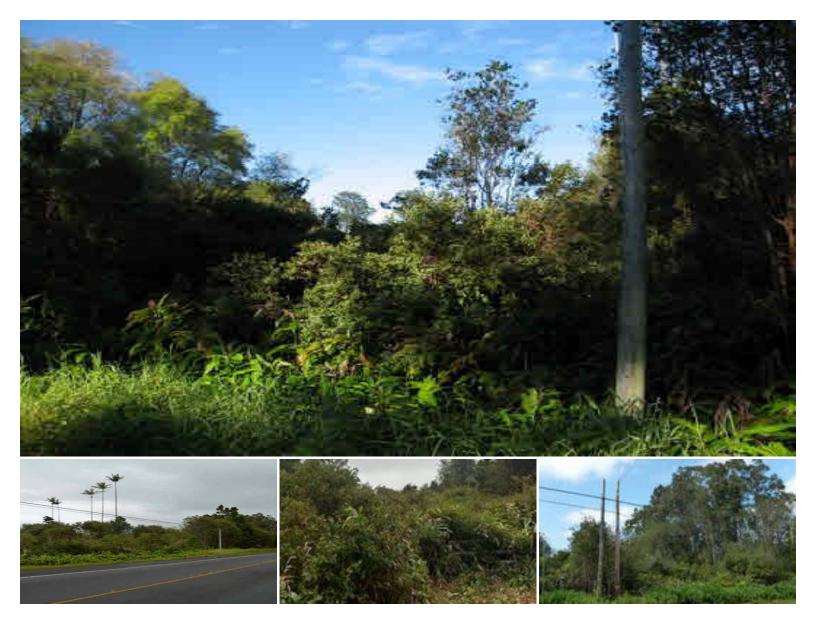

## **VOLCANO RD**

Land for Sale in Puna, Big Island | MLS 718402

8,473,553\$2,102,285

sqft land listing price

PASTURELAND: GRADE "A"! THIS PARCEL IS 194.53 ACRES, PART OF A TOTAL LAND OFFERING OF 3 PARCELS: 99.18 ACRES + 50 ACRES = 343.71-CONTIGUOUS ACRES. LOCATED DIRECTLY ON VOLCANO HIGHWAY(RT.11) FOR EXCELLENT ACCESS AND GREAT POTENTIAL FOR AGRICULTURAL ACTIVITIES AND PROMOTION! PALM TREES IN ABUNDANCE, INCLUDING LOULO, ROYAL, ARECA AMONG MANY OTHERS. WATERING HOLES FOR LIVESTOCK AND SEVERAL SPECIES OF FISH: BLUEGILL, TILAPIA,