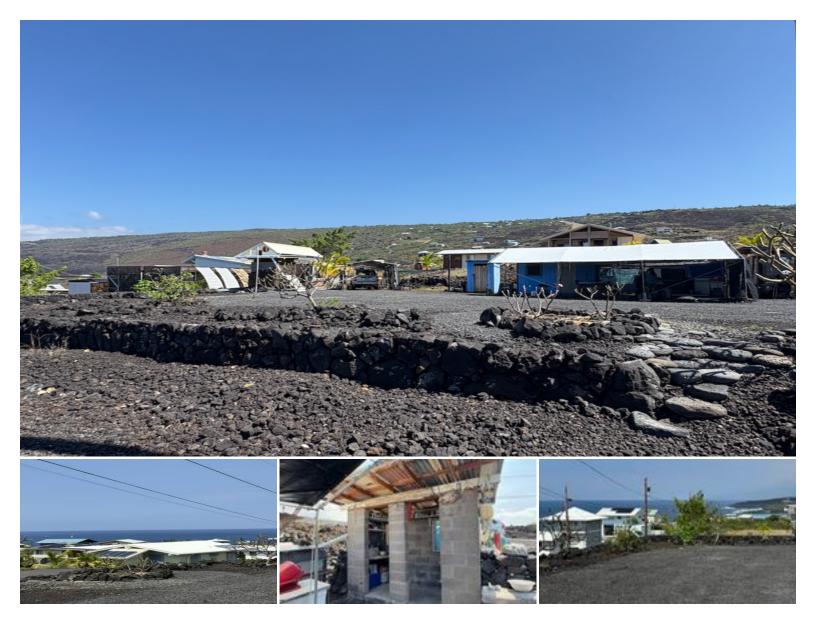

## **88-161 AOAO AVE**

Land for Sale in South Kona, Big Island | MLS 718548

**7,688** \$130,000 sqft land listing price

Is starting your days with sparkling ocean views and blue skies and ending them with stunning sunsets and starry nights what you are looking for? Then it doesn't get better than this graded and level parcel in Miloli'i. The hard work has already been completed. There is a sleeping cabin, a permitted septic tank with an outhouse, including RV toilet to save on water and a couple of small storage buildings in place. There are two 250 gallon catchment tanks, a honda gas generator and a propane powered freezer too. The small CMU structure houses a