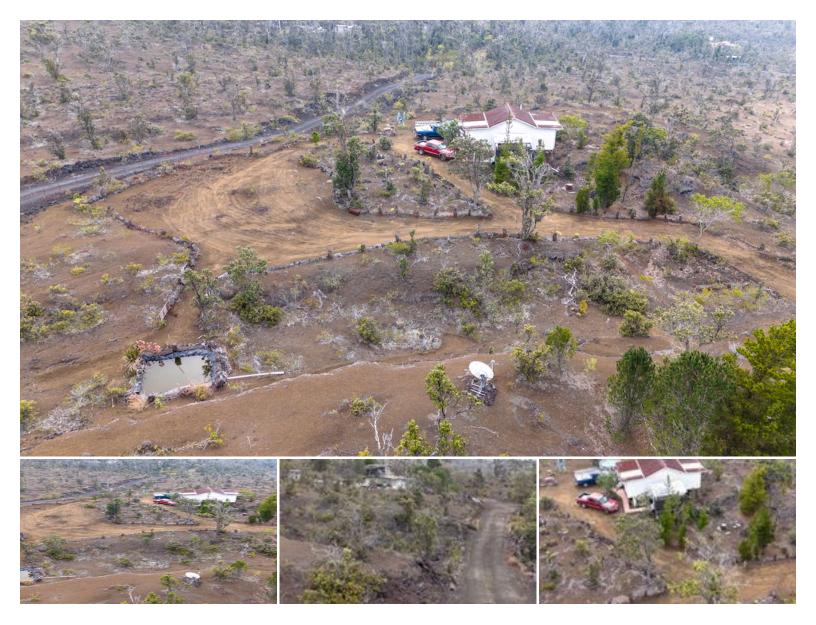

## **174,240** \$125,000 sqft land listing price

Amazing opportunity to own 4 adjacent lots and 2 homes in upper Hawaiian Ocean View Estates! These lots boast rugged beauty, 'ohia trees and endless star filled night skies.

Ocean View has all the essentials you need to make island living comfortable. Groceries, gas, hardware, and numerous restaurants. Convenient, practical and private living await.

Lot Size 70 X 623 Each

Listed by Hawaii Estates LLC