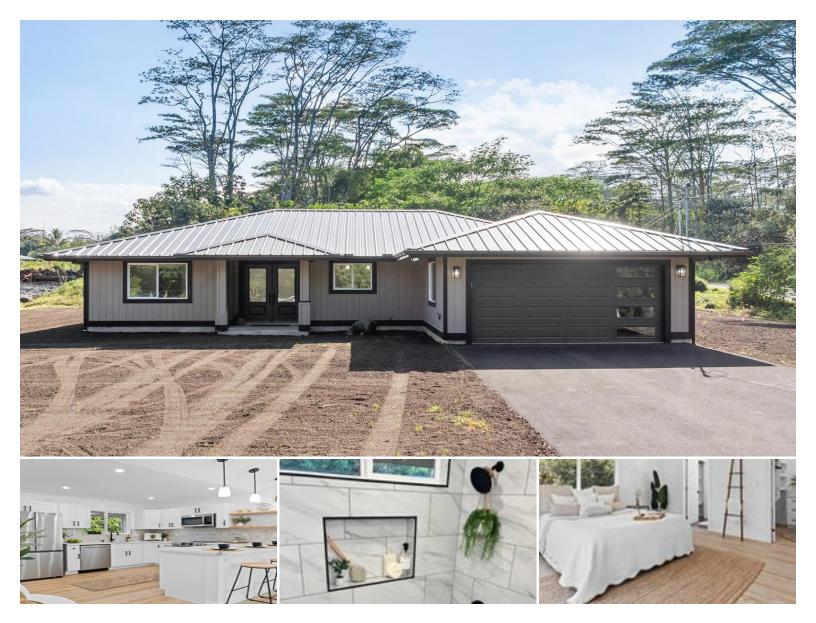

## 15-1972 14TH AVE

House for Sale in Puna, Big Island | MLS 717560

**43,560** sqft land

**1,534 3** sqft living beau

**5** bedrooms **\$539,000** listing price

Welcome to this charming, modern 3-bedroom, 2-bathroom home located in Maku'u Drive in the Hawaiian Paradise Park subdivision. A freshly paved asphalt driveway greets you as you approach beautiful, custom French doors that add to the homes curb appeal.

2

bathrooms

Inside, the well-designed split floor plan provides an open and inviting atmosphere. The oversized primary bedroom is a true sanctuary, offering ample space, a luxurious en-suite bathroom, and a large walk-in closet with a unique island vanity