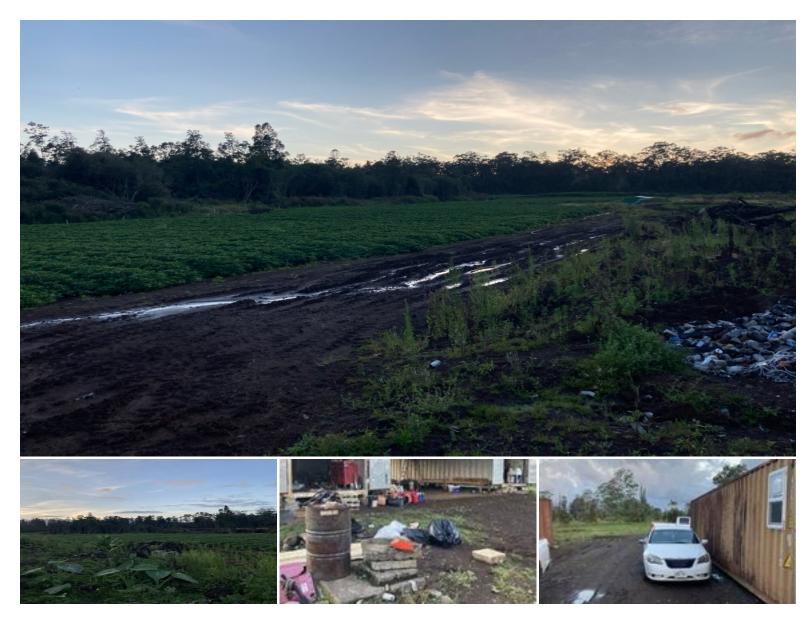

## 18-3931 KOPUA RD

House for Sale in Puna, Big Island | MLS 718227

## 2,178,044\$700,000

sqft land listing price

EXCELLENT AGRICULTURAL ACREAGE, READY FOR THE NEXT OWNER TO TAKE ADVANTAGE OF THIS "TURN KEY" OPERATION. DEEP, DARK LOAMY SOIL IS AVAILABLE FOR PLANTING A MULTITUDE OF CROPS, INCLUDING: SWEET POTATO, GINGER, TUMERIC, DRYLAND TARO AND MANY OTHER VEGETABLES.

THE ADJOINING 53.72 ACRE PARCEL/WITH STORAGE FACILITES, IS ALSO AVAILABLE!

K-1 STAKING RECENTLY COMPLETED BY dan L. BERG & ASSOCIATES,... Listed by **Coldwell Banker Island Properties - Hilo** 

Statewide Customer Support Offices on All Islands