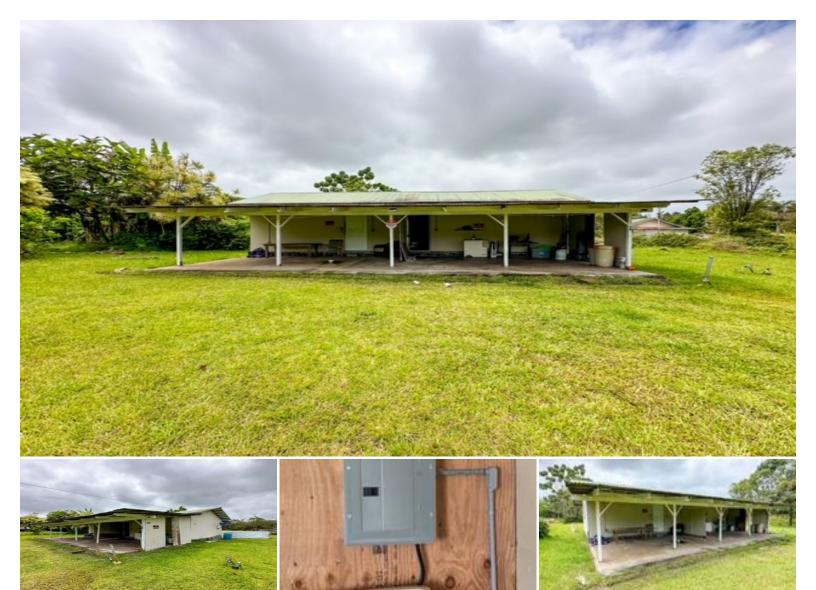

## 11-3239 PALAINUI AVE

House for Sale in Puna, Big Island | MLS 710006

**43,560** \$80,000 sqft land listing price

MOTIVATED SELLER! Close to the entrance of Eden Roc Estates, this corner lot makes it easy to come and go as you please. Located at the corner of Palainui Ave and 6th Street (Ulei) this lot has been mostly cleared and the main structure is built away from the main road. A partial rock wall can be found along 6th Street as well as some rock columns that are perfect for establishing a gate entrance. The main structure is built without permits and consists of two large rooms which

The main structure is built without permits and consists of two large rooms which both have their own entrances on the front and back sides and also connect on the

Listed by Century 21 Homefinders of Hawaii