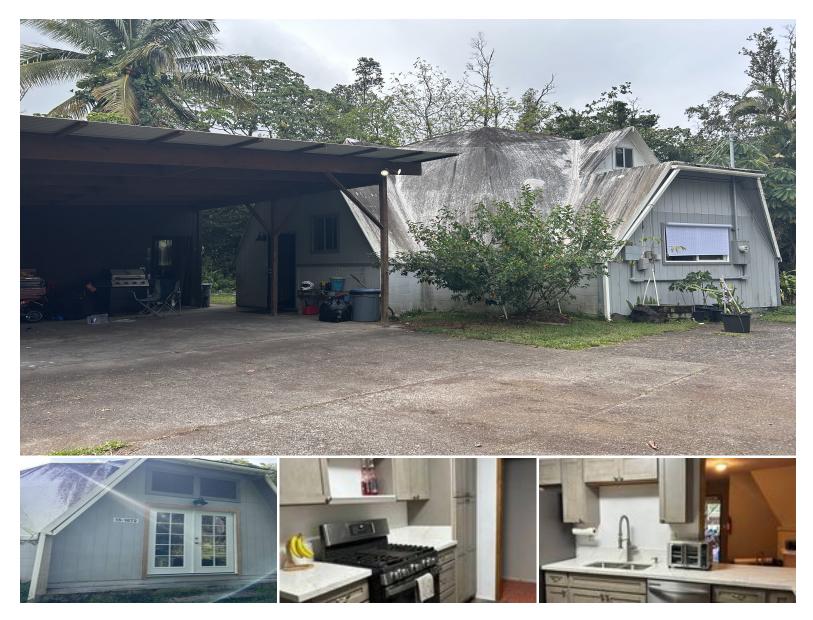

## 15-1672 28TH AVE

House for Sale in Puna, Big Island | MLS 718845

**43,560** sqft land

**1,826 3** sqft living bec

3 2 bedrooms bathrooms **\$359,000** listing price

Privacy abounds on this 1 acre lot in the Hawaiian Paradise Park Subdivision! The home is NOT visible from the street and..... there's a cool lava tube feature on site as well!

3 bedrooms, 1 Full bathroom and 1 half bathroom inside the home AND 1 half

bathroom with a toilet and shower conveniently located in the Outdoor Storage/ Laundry room.

Easy access located at the top of the subdivision and on a paved road!