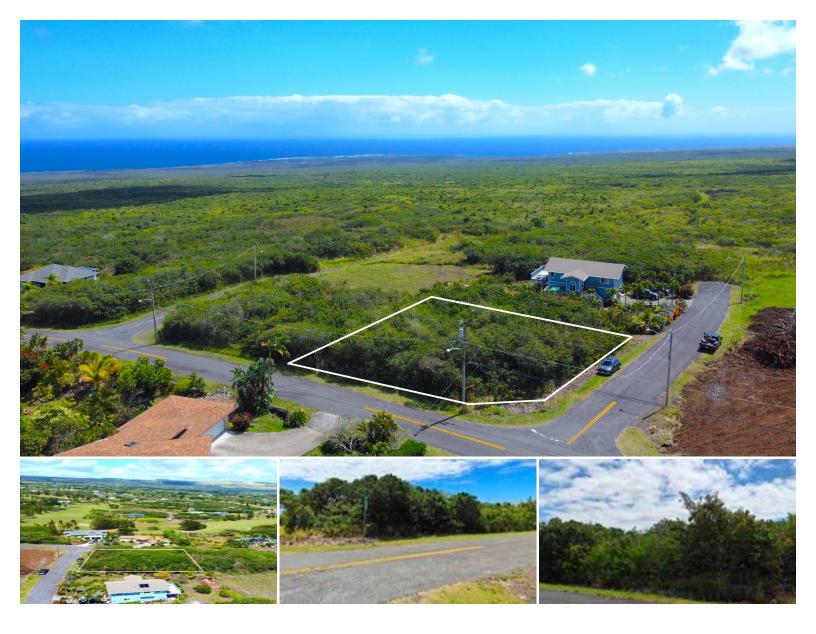

## Land for Sale in Kau, Big Island | MLS 718878

**16,262 \$77,900** listing price

Imagine waking up each morning to breathtaking views of the vast Pacific Ocean, with the gentle sound of palm trees swaying in the breeze as your backdrop. At the end of the day, fall asleep to the peaceful rhythm of nature. This oversized, corner lot in the heart of Discovery Harbour offers all of that and more.

Located in the picturesque and vibrant golf course community of Discovery

Harbour, this 16,262 sqft parcel (over 1/3 acre) boasts one of the most stunning views on the Big Island. From your future dream home, gaze out toward the