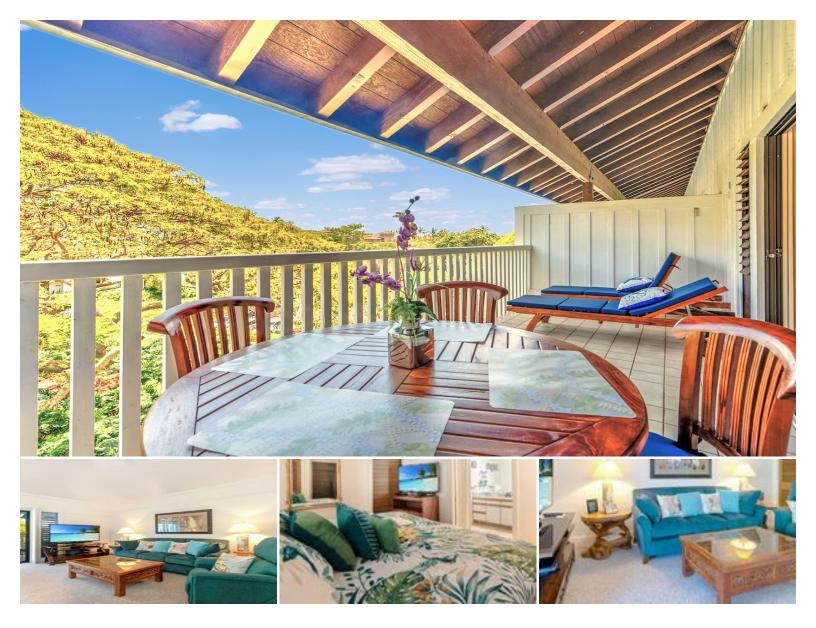

## 2253 POIPU RD #229

Condo for Sale in South Shore, Kauai | MLS 709804

**640** sqft living

**■** bedrooms

**1** bathrooms

\$275,000

listing price

This is a leasehold property.

\*\* Motivated Seller

Top floor unit. Lots of upgrades with unique high-quality furniture. Top of the line stainless steel appliances, with extra kitchen accessories like double brew coffee maker, Ninja Power Blender, 4-slice toaster, mixer and an original Delonghi Espresso Automat and separate wine cooler. The living room is equipped with a 55" Samsung Flatscreen TV and a region and code free blu ray player, and a