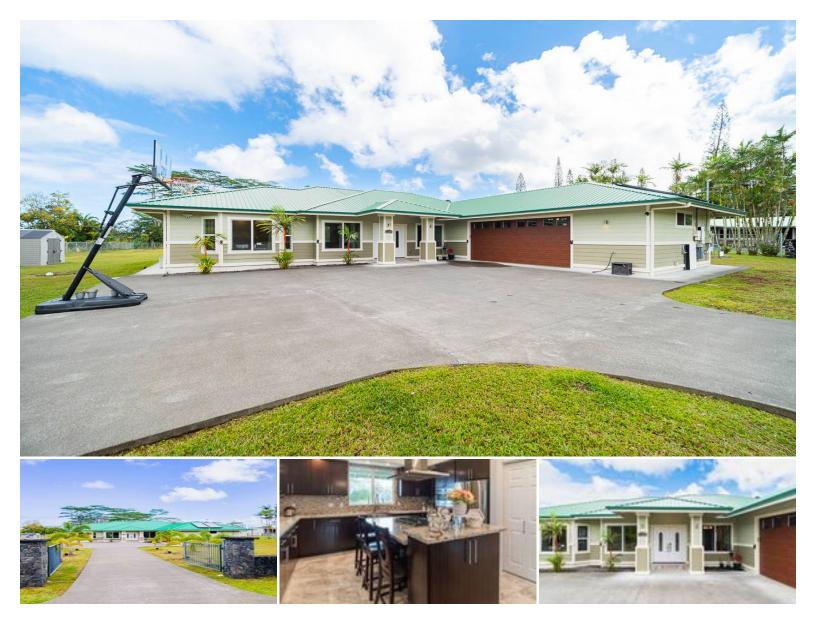

## 15-2001 29TH AVE

House for Sale in Puna, Big Island | MLS 708306

**43,560** sqft land

**2,134 3** sqft living bec

**3** bedrooms **\$789,000** listing price

Custom built, luxury and convenience all in one! This home has a well thought out design, open concept living, and so many conveniences and little touches that you will be sure to appreciate! Self sustainable via PV solar with TESLA battery, split AC units and well water.

3

bathrooms

This home sits on a fully (chain linked) fenced acre on a paved road near the top of Hawaiian Paradise Park subdivision. As you enter through your automatic gate, you continue on your concrete driveway till you get to your spacious 2 car