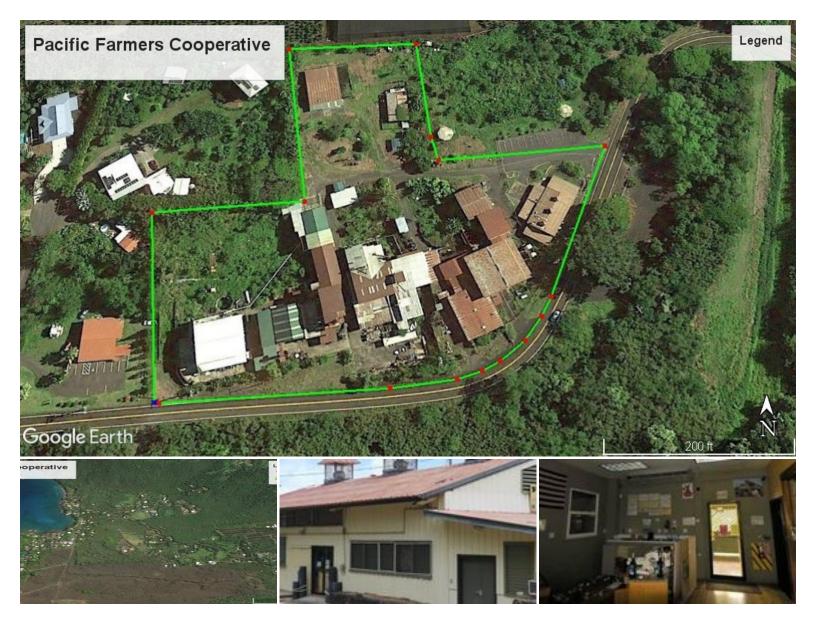

## **\$1,750,000** listing price 193,973

sqft land

The Pacific Farmers Cooperative was a high capacity mill on 4.45 acres of fee

simple land just above Kealakekua Bay.

Comprised of multiple bldgs. with newer

high cube warehouse facility With full mezzanine, 3 bathrooms (1 with shower); 2 roll up doors; and 1 loading dock. Full ridge vent.

This property includes the well known visitor center that has sold retail coffee and macnuts to the many visitors frequenting the area that includes 3 newer septic