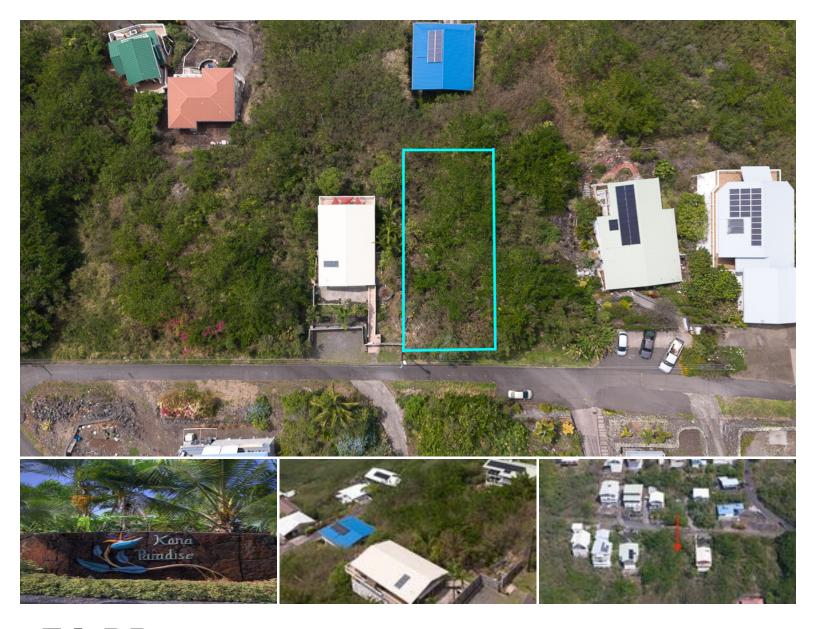

## **EARD**

House for Sale in South Kona, Big Island | MLS 718339

**7,500** \$**75,000** listing price

Live Your Hawaiian Dream in Kona Paradise!

Imagine waking up every day to breathtaking ocean views and enjoying stunning sunsets at the end of your day. This prime lot in the Kona Paradise Subdivision offers just that and more!

Located on the South Kona Coastline, this 7,500 sq. ft. parcel boasts panoramic views and is an ideal location for your dream home.

Key Features:

Listed by KW Big Island

Statewide Customer Support Offices on All Islands