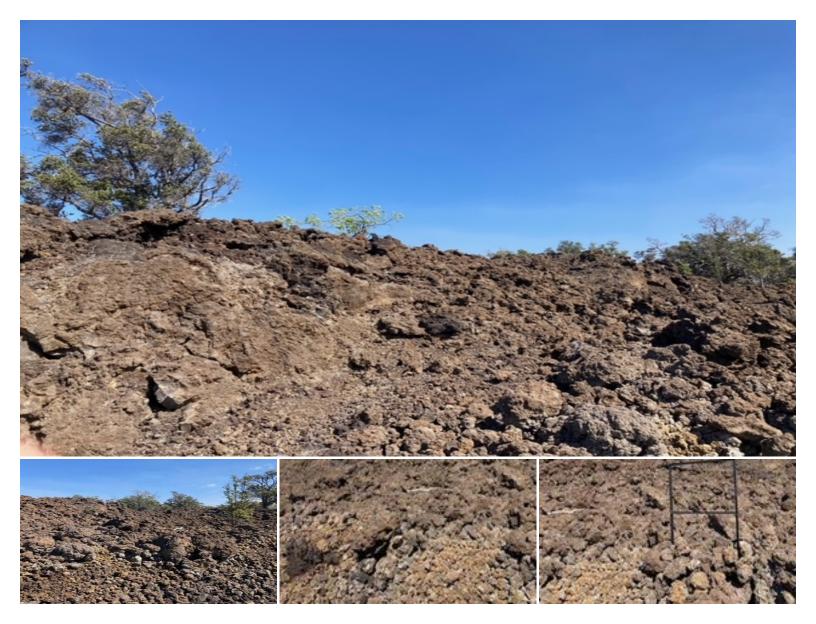

## **DONOLA DR**

Land for Sale in South Kona, Big Island | MLS 718770

43,604 \$27,000

sqft land listing price

Hawaiian Ocean View Estates - ribbon lot (89 ft x 489 ft) on the mauka side of Donola Drive and just 2.5 blocks off Highway 11. The ocean and sunset views can be seen from this property, as it sits high up from the road! This is an untouched natural lava rock lot just waiting for your building project. There are some small to medium size ohia trees and other vegetation throughout the property. Great location in lower HOVE with nice homes nearby! Availability of Helco power will be investigated and updated here. Lava Zone 2, Flood Zone X. Price reduced April