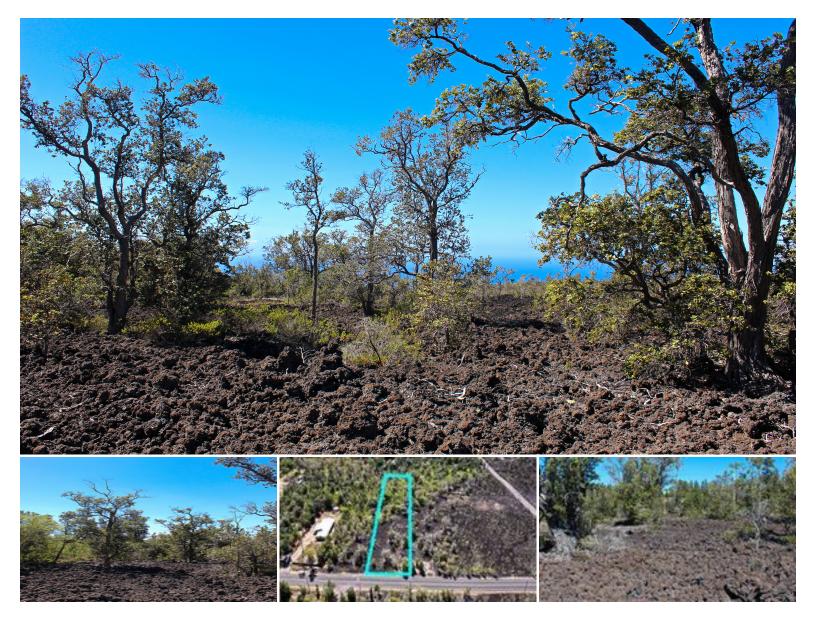

## **ALOHA BLVD**

Land for Sale in South Kona, Big Island | MLS 718898

43,604 \$28,000

sqft land listing price

This property is vacant land with 'a'a lava, ferns, other native plants & medium to large 'ōhi'a trees. Plenty of trees with big open spaces makes this particular lot easy to develop. There are views of the ocean through the trees during the day, from this beautiful, park-like setting. Amazing star gazing at night, dark enough to see the Milky Way! Warm days and cool nights. Overhead power is available via SSPP, or go off-grid with solar!