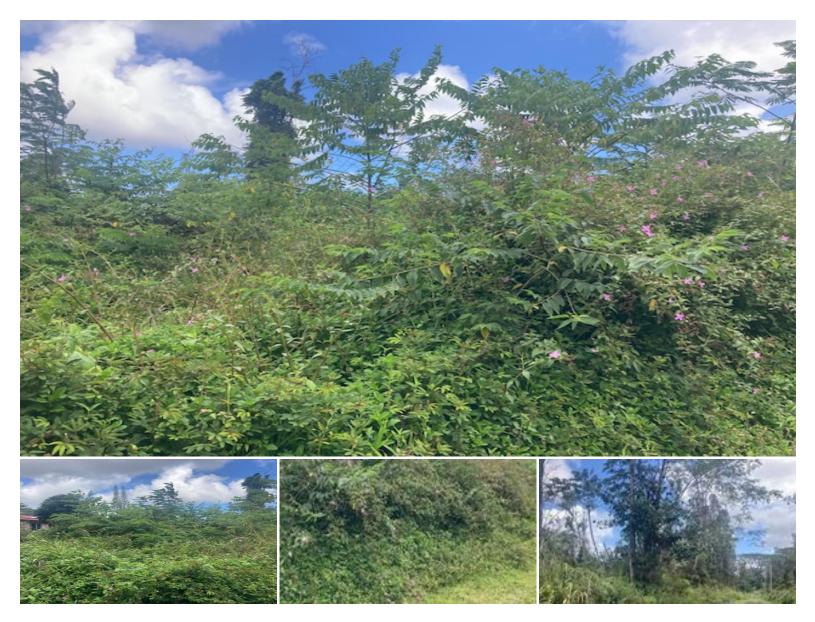

## 14-3479 SHELL RD

House for Sale in Puna, Big Island | MLS 718424

**8,040** sqft land

**40 \$22,000** Iisting price

This lot is located off of Kehau Road on Shell Road.

This parcel #59 is the second lot in from the corner, on the LEFT side.