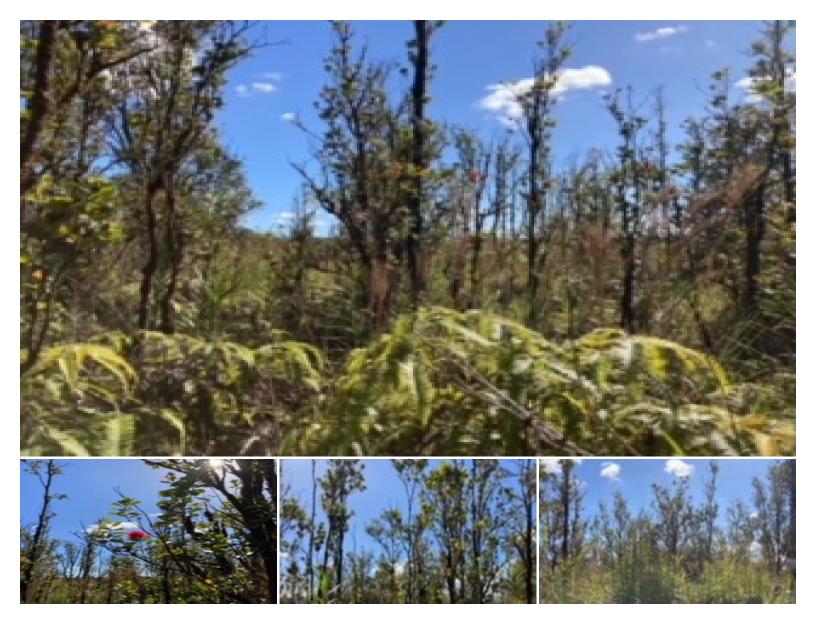

## **LAUPAKA RD**

Land for Sale in Puna, Big Island | MLS 718670

130,680 \$45,000

sqft land listin

listing price

Fern Forest Vacation Estates - nicely wooded 3 acre lot in Fern Forest, just a 15 minute drive from Volcano Village. Lot is long and narrow, about 125 ft wide. Easy to locate with the house next door. This area is very lush and green with ample rainfall to grow a garden! Distant mountain views! Vegetation includes ferns, ohia, wild orchids, wild ginger and more.