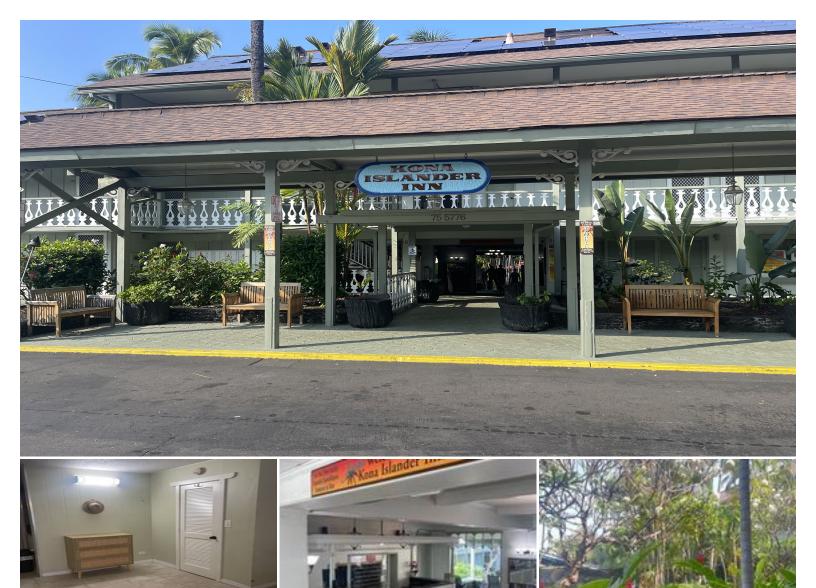

## **75-5776 KUAKINI HWY #138**

Condo for Sale in North Kona, Big Island | MLS 718429

**372** sqft living

■ bedrooms

**1** bathrooms

\$199,000

listing price

This is a leasehold property. The Kona Islander Inn is a very popular condo project with a robust vacation rental program. The property is located in the heart of Kailua Kona and within walking distance to dinning, shopping, swimming, and popular beaches. It is situated between Alii Dr. and Kuakini Hwy with access from either street. This ground floor unit offer a centrally located property for both owner use and vacation rental.