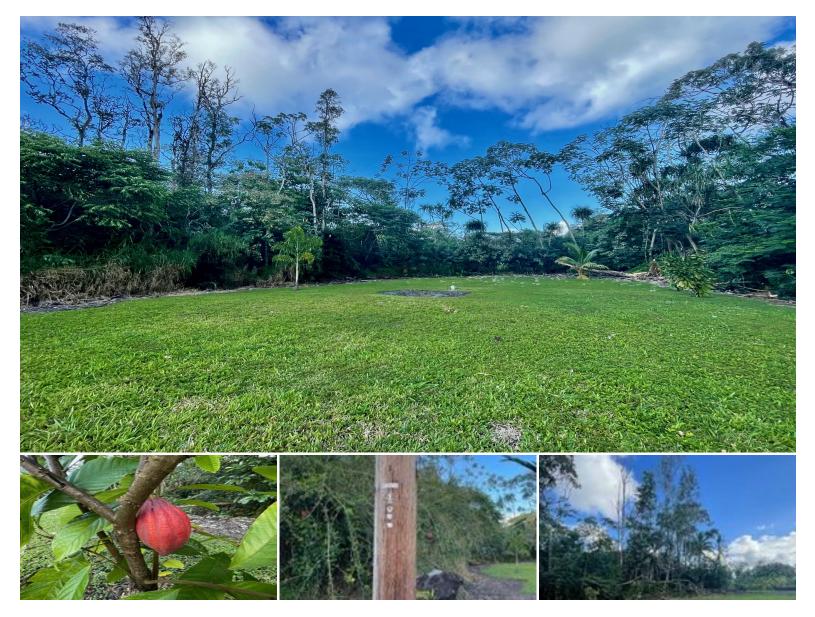

## 15-2789 MANO ST

House for Sale in Puna, Big Island | MLS 718885

12,040 \$65,000

sqft land listing price

An Excellent Opportunity Awaits You!

Nestled within the serene Hawaiian Shores Recreational Subdivision, this stunning vacant land offers a unique opportunity to build your dream home amidst a picturesque setting. Boasting an impressive 12,040 square feet, this parcel of land promises ample space to create a comfortable and luxurious living environment. The lot is well maintained featuring tropical palms and fruiting cacao plants, and it has a septic system already installed. Set in a park-like setting, this lot is cleared