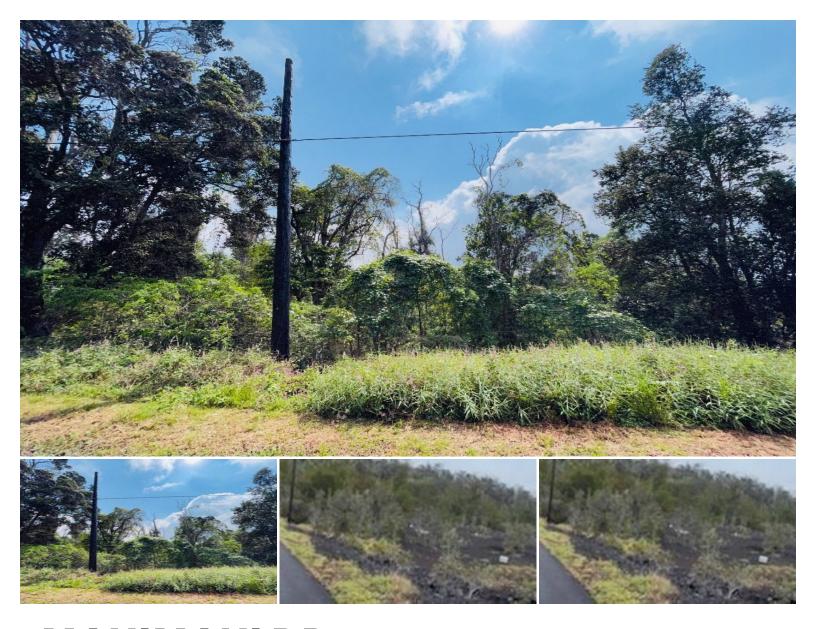

## **MAHIMAHI DR**

Land for Sale in South Kona, Big Island | MLS 718964

**43,604** \$27,900 listing price

Looking to build a cozy cabin in the woods? Your wish is granted here on this 1 acre lot at Mahimahi Drive in HOVE. Cool elevation, mature ohia trees everywhere on this 89'x489.98' lot. Great place to go off-grid and clear a place to harness photovoltaic-solar powered energy, while you build your home away from home or move-in full-time to your island retreat in paradise. Shopping, Gas, Markets, Hardware store and Restaurants are just minutes down the hill, Hookena Beach is about 35 minutes north, and Fishing down South Point Road or Road to