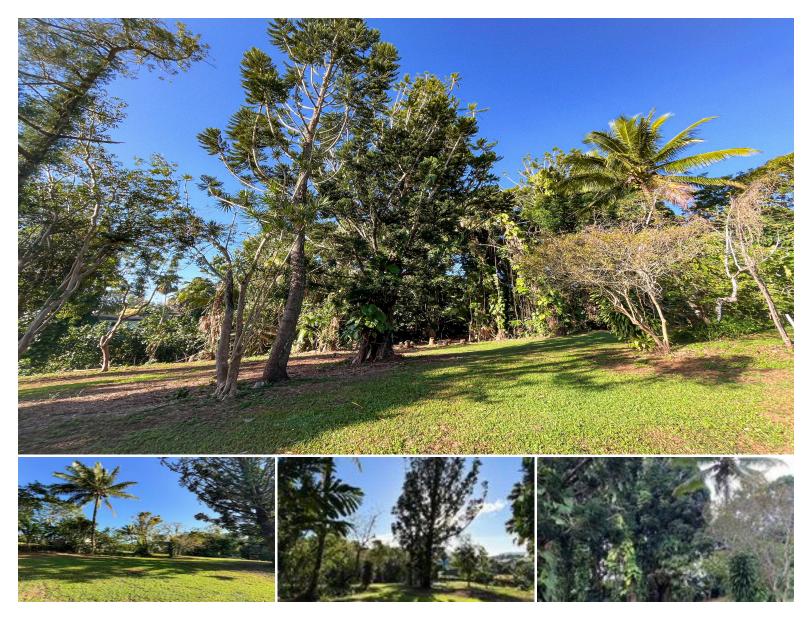

## 6546-D KUAMOO RD #1

House for Sale in East Side, Kauai | MLS 718225

10,000 \$369,000

sqft land listing price

Wailua Oasis - Unit 1 - Build your dream residence on this beautiful, gently sloping lot with flowering specimen trees and unique, South Pacific Araucaria pines. This piece is brimming with potential. Unit 1 has a fairly level building area which backs up to the wooded area of the former Alexander's Nursery . A charming, meandering driveway, underground electrical utilities and conduit for future communications service are provided to the property line. The new owner does not have to rely on County water, with the newly-drilled, private, 310' deep artesian