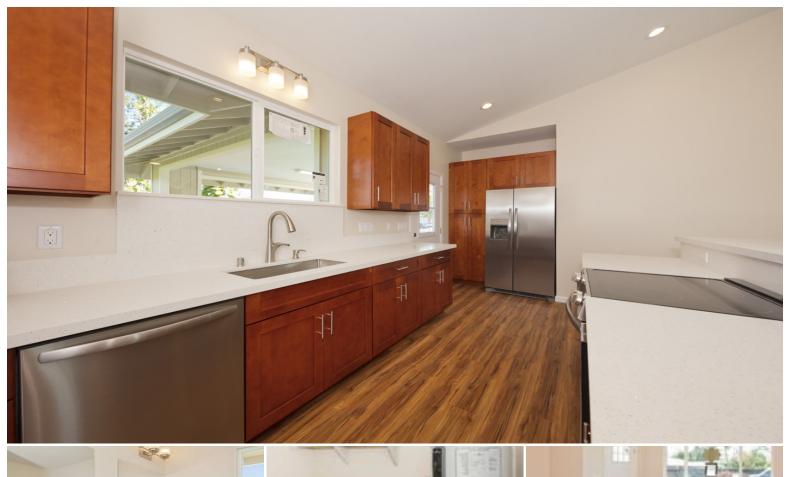

## **16-2127 SILVERSWORD DR**

House for Sale in Puna, Big Island | MLS 718950

12,000 sqft land

1,122

bedrooms

bathrooms

**\$398,000** listing price

Beautiful well designed new home due to be completed February 2025. This affordable new home features vinyl windows, quartz counter tops, light cherry solid wood cabinets, vaulted ceilings, luxury vinyl floors (Hawaiian Koa), walk-in master shower, private carport in back of home with long sweeping driveway. Great starter home or affordable second home, come see your new home today!!