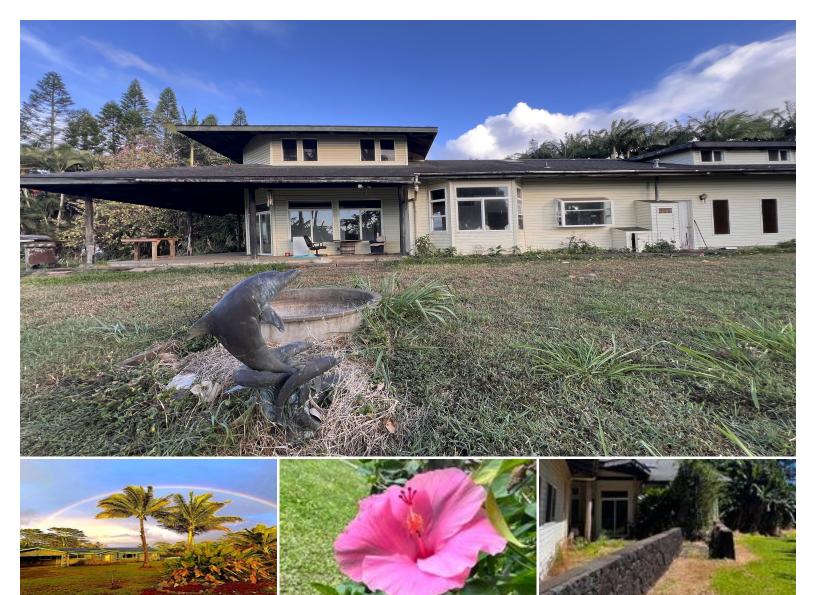

## **39-3296 OLD MAMALAHOA...**

House for Sale in Hamakua Coast, Big Island | MLS 718999

67,866 \$2,250,000

sqft land

listing price

~Amazing opportunity to Own A Oceanfront Commercially Zoned Multi Use properties that is a Dream Come True!

TMK # 3-3-9-1-5 / MLS # 718997 9.69 acres Also Included in Sale for a Total of 11.25 Acres along with over 4129 Sft House with Rare MG-1A Commercial Zoning and Fruit / Palm Tree Farm Planted with Exotics , coconut trees, Lemon Lime, Tangelo + Orange trees , Star fruit , Banana Passion fruit, Lilicoy , Macnut All Planted to name a few. It has a 635000 Gallon in ground cement water Reservoir