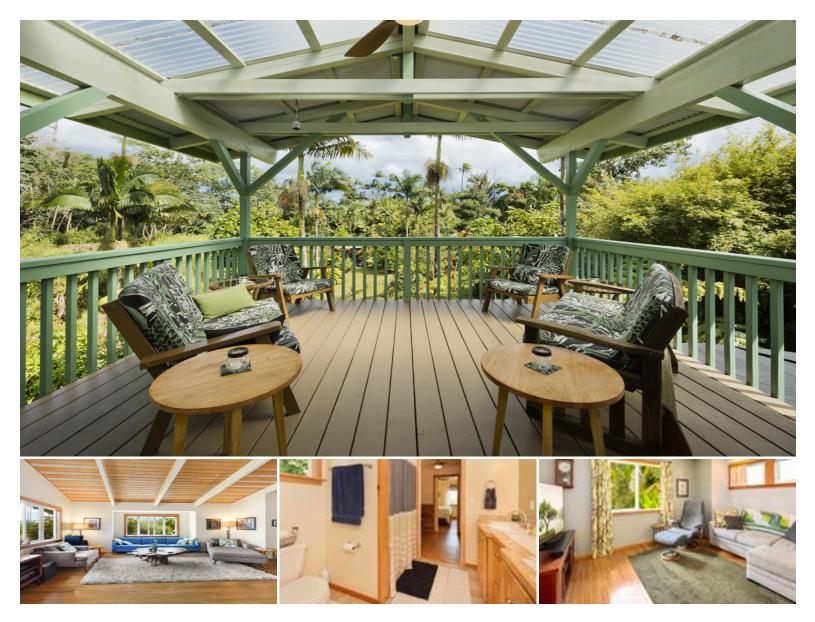

## **13-3571 POMAIKAI ST**

House for Sale in Puna, Big Island | MLS 718592

**43,560** sqft land

**1,579 3** sqft living bed

5 bedrooms **\$485,000** listing price

Seller to provide \$2,500 in Seller's Credits towards Closing Costs. This exquisite custom-built home in beautiful Leilani Estates, showcasing European craftsmanship, awaits its new owners. Sunlight dances through 16-foot ceilings and south-facing clerestory windows, creating a bright and airy ambiance while natural ventilation keeps you cool and comfortable.

3

bathrooms

The open-concept great room boasts high-end bamboo flooring and seamlessly connects the living, dining, and kitchen areas – perfect for entertaining or relaxing.

Listed by Aloha Sotheby's International Realty Inc.