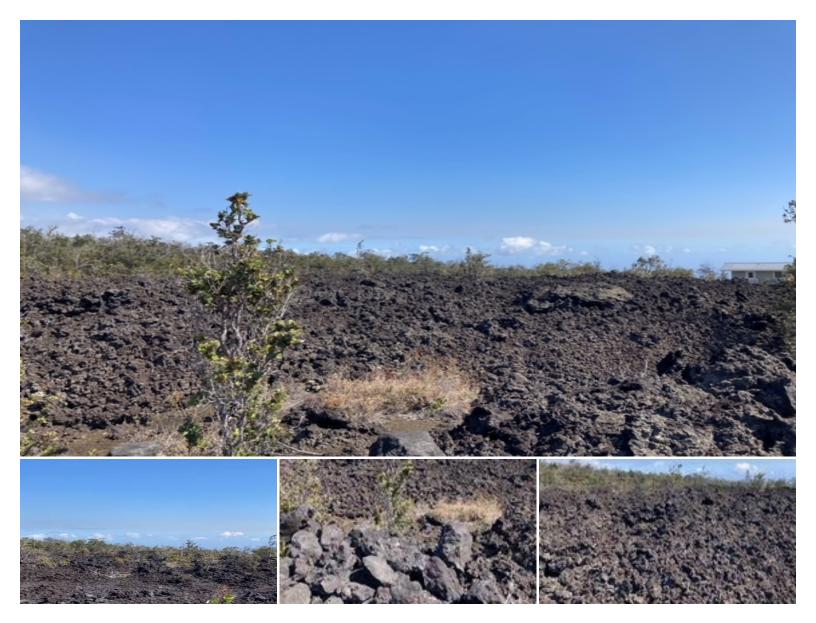

## **OHIA DR**

Land for Sale in South Kona, Big Island | MLS 719004

43,604 \$13,500

sqft land listing price

Hawaiian Ocean View Estates - this ribbon lot (89 ft x 489 ft) is mostly lava rock with some small ohia trees throughout. The property has ocean and sunset views and a nice rental cabin next door. Location is in the upper third of HOVE for pleasant days and cool nights. Lava Zone 2, Flood Zone X. Ocean View has several small shopping areas where you'll find gas stations, markets, restaurants, a post office, hardware store, business center and more. Just over an hour away is Kailua-Kona for most major services and an international