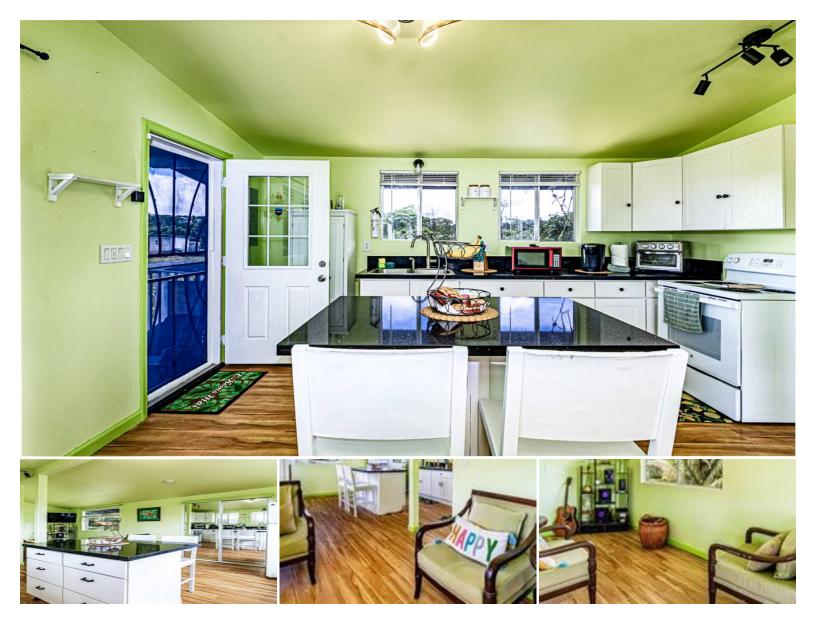

## 15-1688 18TH AVE (MAIA)

House for Sale in Puna, Big Island | MLS 718551

43,560 sqft land

1,296 saft living

bedrooms

bathrooms

**\$407,000** listing price

This one-of-a-kind two-story home is perched on a higher ground. It features a two-bedroom, two-bath home in the highly desirable Hawaiian Paradise Park, which is excellent for agriculture. Both living areas have their private entrances. As you enter the first-floor entrance, you will find a living room, kitchenette, bath, one bedroom, and laundry area. French doors open to a lovely courtyard off the front and back of the house, perfect for your morning coffee or to sit and enjoy. The upstairs features its own entrance, a kitchen, a cozy living area, one bedroom,