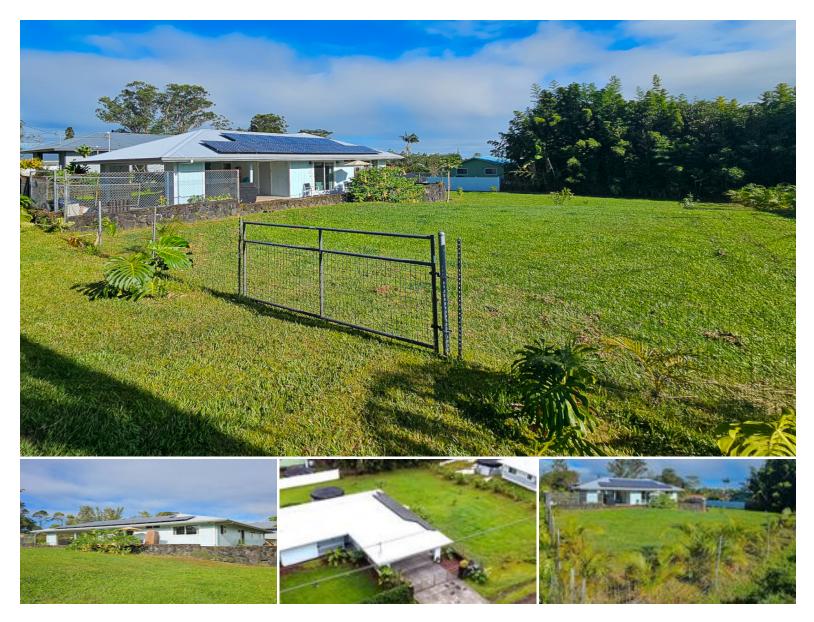

## \*\*MUST PURCHASE WITH MLS 718994\*\*.

Opportunity to own a buildable lot (3-1-8-81-7) & adjacent cute 3 bedroom, 2 bathroom home with 2 car carport, (3-1-8-81-8), fully fenced and gated. Located in cooler Mountain View.

See full description of the home on MLS 718994.

Each lot is 8346 square feet (16,692 sq ft combined), with one fence around the two (no fence between lots).

Listed by Corcoran Pacific Properties

Statewide Customer Support Offices on All Islands