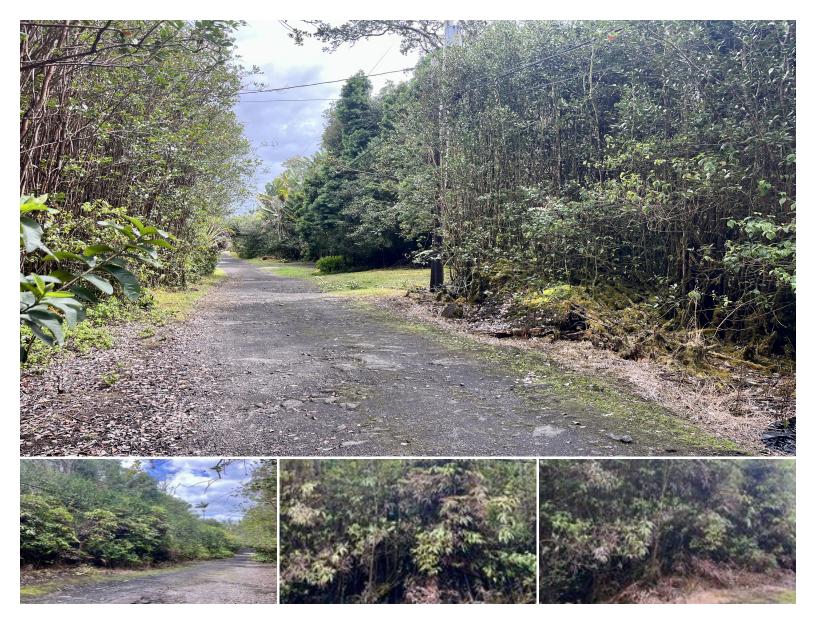

## **ROAD 4 (IO KEA)**

House for Sale in Puna, Big Island | MLS 718750

130,680 \$40,000

sqft land list

listing price

Build your dream home on this 3-acre, lightly wooded lot in the popular Hawaiian Acres community. Located at a cooler 1,200 ft elevation, it's ideal for fruit trees and gardens with a perfect balance of sun and rain. The property offers access to power and a private, secluded setting in a diverse neighborhood with an active Community Center. Enjoy convenient access to Hilo, Volcano, and Pahoa, where you'll find parks, scenic coastlines, diverse dining options, and vibrant Farmer's Markets.