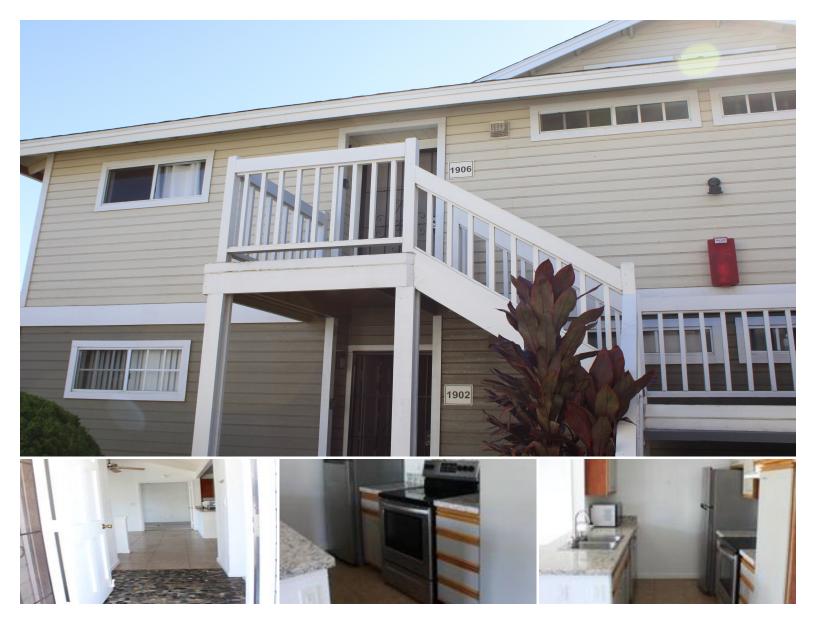

## 68-3883 LUA KULA ST #1906

Condo for Sale in Kohala Coast, Big Island | MLS 718081

**854** sqft living

**2** bedrooms

**2** bathrooms

**\$399,000** listing price

Welcome to Elima Lani 1906—a delightful 2-bedroom, 2-bathroom condo offering the perfect blend of comfort and convenience in Waikoloa Village. This unit boasts a private, shaded lanai, ideal for relaxing and enjoying the serene surroundings. Centrally located, it provides easy access to one of the two pools, making it a great choice for those who love to swim and unwind.