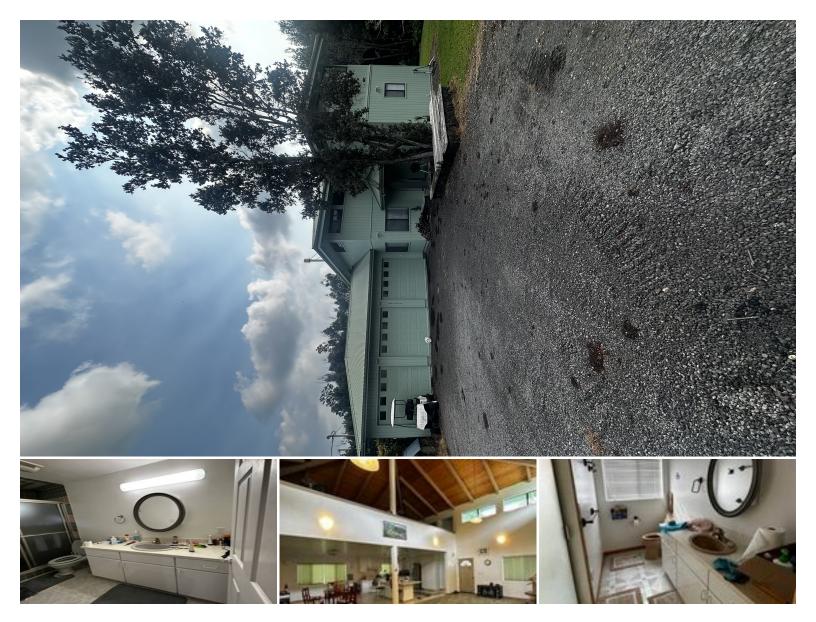

## **99-7717 KAOHELO PL**

House for Sale in Kau, Big Island | MLS 719044

**11,200** sqft land

**1,824** 

1 bedrooms **\$830,000** listing price

Unique single-family home located in the highly desirable Volcano Golf & Country Club Subdivision.

**2** bathrooms

Situated in a tranquil environment, approximately 5 miles from the nearest fire and ambulance services, ensuring a peaceful setting.

This solid constructed home consists of approximately 1,824-square-foot of living area. Bottom floor has extremely high open beam ceilings with open floor design. Huge living room area offers potential for the creative mind.