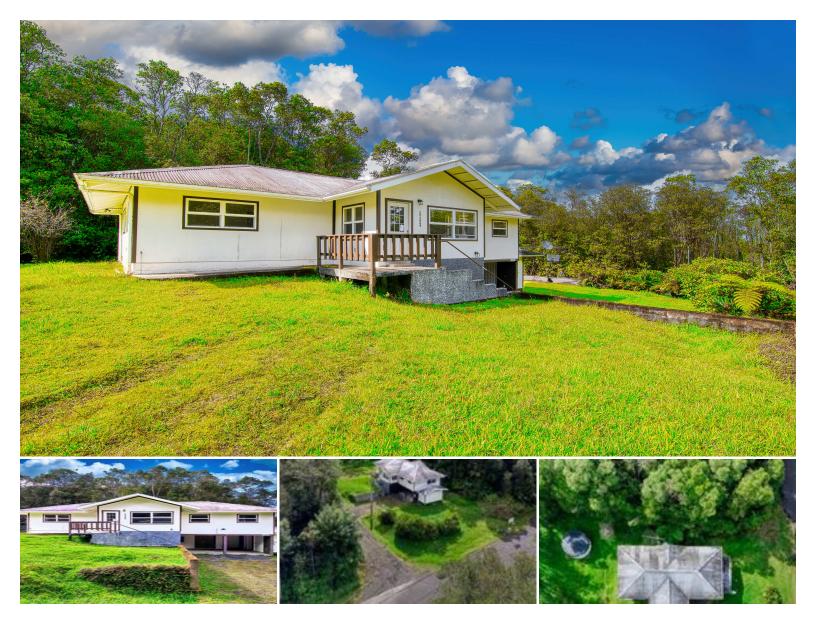

## **18-2264 HIILANI RD**

House for Sale in Puna, Big Island | MLS 719043

**13,319** sqft land

**1,424 3** sqft living beau

**5** bedrooms **\$389,000** listing price

This charming single-story home, nestled in the lush greenery of Orchid Isle Estates, features classic plantation-style architecture with crisp white exterior walls, a metal roof, and a welcoming front lanai. Set against a vibrant blue sky and surrounded by tropical vegetation, the property offers a serene island lifestyle just minutes from Hawai'i Volcanoes National Park.

3

bathrooms

Inside, the home is bright and airy with vaulted ceilings, expansive windows, and beautiful luxury vinyl plank flooring that flows throughout the open-concept living

Listed by Real Broker LLC