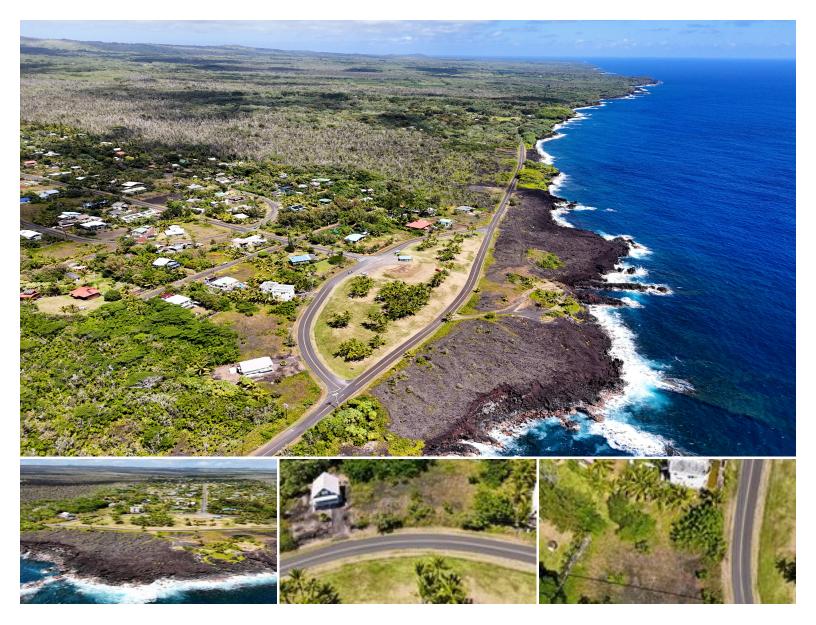

## **KALIHIKAI ST**

Land for Sale in Puna, Big Island | MLS 718947

**11,911** \$155,000 listing price

Welcome to Your Almost Oceanfront Piece of Paradise!

Get ready to embrace the ultimate coastal lifestyle with this stunning, lightly wooded lot nestled at the entrance of Kalapana Seaview Estates. This is a rare gem you won't want to miss!

Imagine waking up every day surrounded by the soothing sounds of the ocean, with the breathtaking beauty of Hawai'i right at your doorstep. This prime location is just 1.6 miles from the famous Kehena Beach, celebrated for its pristine black