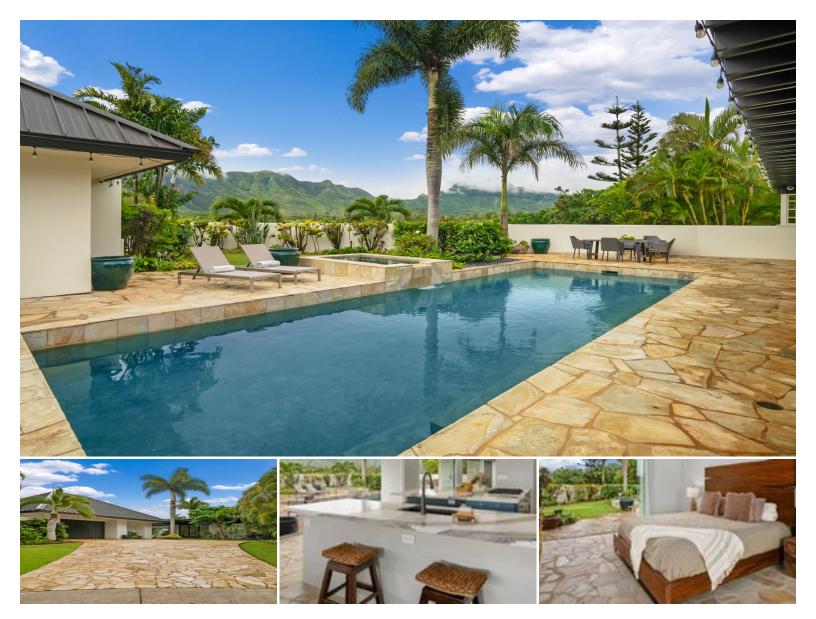

An exceptional trophy property, located on the 18th hole of the Puakea Golf Course, is a home like no other anywhere on Kaua'i. The awe-inspiring panoramic views of the Haupu Mountain Range (also known as the "Hidden Gem of Kaua'i") are stunning. Home is designed for absolutely the best of indoor/outdoor island living in an extremely private setting.

Designed by well-known Gary Tobey, this is the most distinguished luxury home on the Puakea Course. Perfectly situated on the largest and most secluded parcel

Listed by Aloha Sotheby's International - Kauai