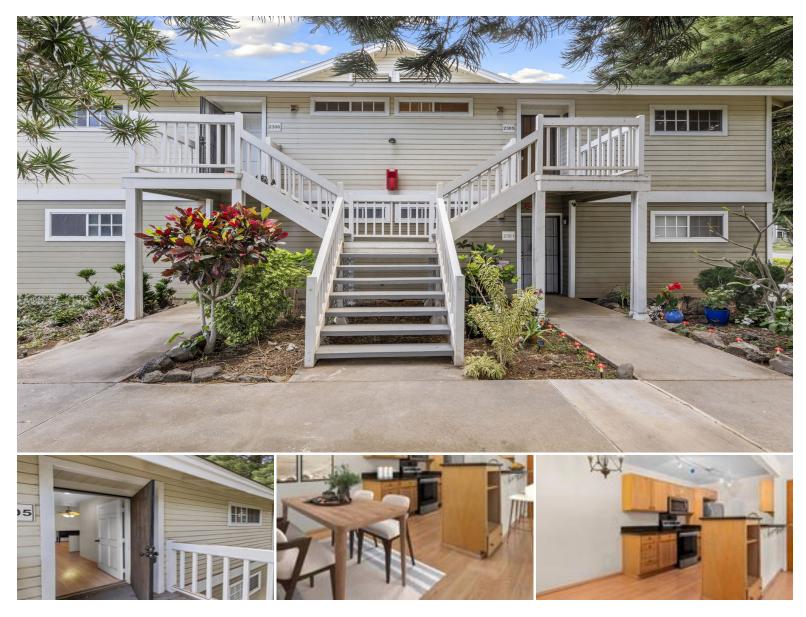

## 68-3883 LUA KULA ST #2305

Condo for Sale in Kohala Coast, South Kohala | MLS 718915

854 sqft living 2 bedrooms **2** bathrooms

**\$419,000** listing price

Tasteful Second Floor Corner Unit - Elima Lani Condo

Laminate wood flooring

Replaced cabinets in kitchen & bathrooms

Granite countertops in kitchen & bathrooms

Standing tile shower with glass doors in the master bath

Move-in ready

Step inside and experience the spacious, airy ambiance created by the vaulted