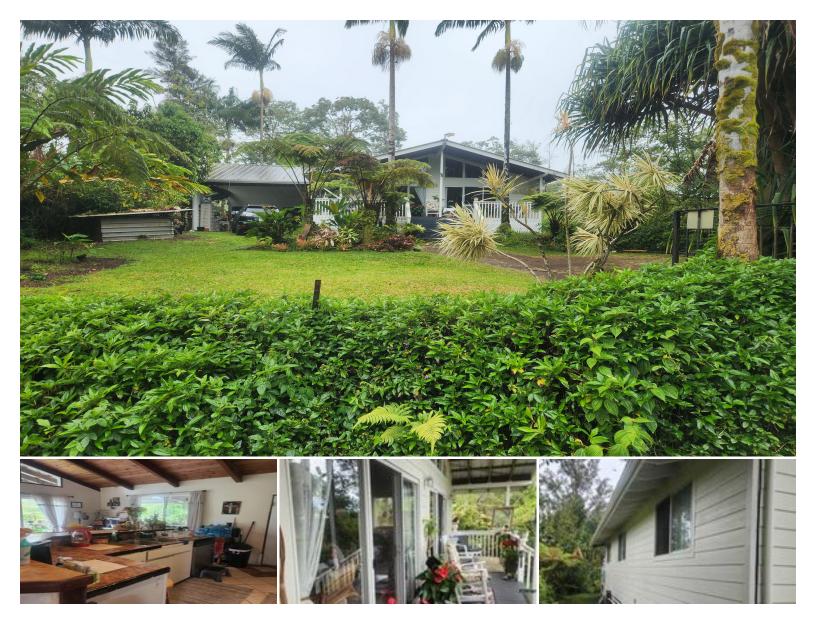

## **16-2126 SUGARCANE LN**

2

bathrooms

House for Sale in Puna, Big Island | MLS 719097

**12,000** sqft land

1,232 3 sqft living bedr

**3** bedrooms **\$377,000** listing price

Rarely available privately located home in Ainaloa on Sugarcane Lane. Not a through street, so traffic is very light.

This HardiePlank-sided, brightly lit home has the wonderful features that make it a real Hawaii home. The front lanai stretches to both sides on the front of the home and is roomy enough for a group of friends to get together and pass the time. The post and pier construction elevates the home allowing great air circulation and a view of the very colorful planting.