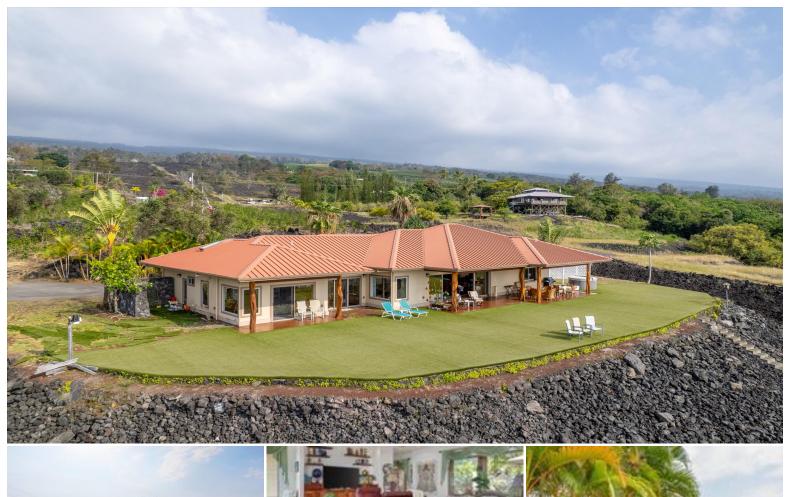

## **87-3599 HAWAII BELT RD**

House for Sale in South Kona, Big Island | MLS 718540

**268,112 3,381** sqft land sqft living

**4** bedrooms

5 bathrooms \$1,179,000

listing price

GORGEOUS and PRIVATE ESTATE with JAW DROPPING OCEAN VIEWS! Welcome to this beautiful gated 6 acres in South Kona with panoramic ocean views that stretch north to Kona all the way south past Milolii! The property has over 900 coffee trees with a maximum coffee production that has been in excess of 6000 pounds. The orchard contains over 20 natural ohia trees, avocado, mango, breadfruit, fig, orange, lemon, lime, grapefruit and more, about 120 fruit trees in all that are fed through a complete irrigation system. This custom home