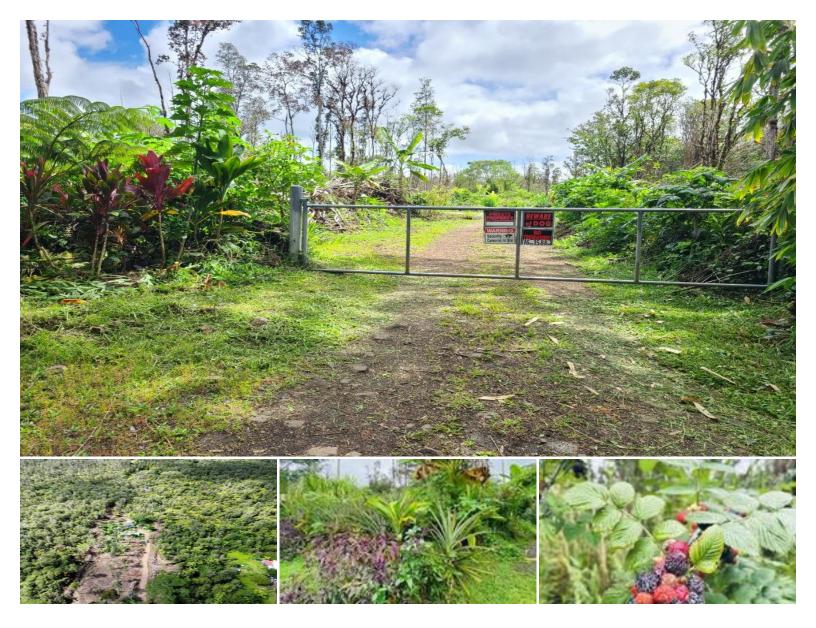

## 130,680 \$110,000

sqft land

listing price

Welcome to your serene sanctuary in Hawaiian Acres on the magnificent Big Island of Hawaii! This meticulously crafted property offers unique features that embody the essence of island living. Entrance to the estate is through a sturdy custom-built gate, revealing a 300-foot driveway leading to your secluded oasis. The front acre has been recently and lovingly cleared with heavy equipment. The large front clearing is private with a green barrier, the perfect place to build your dream home. Another cleared area is ready to be a road and goes about 3/4 of the