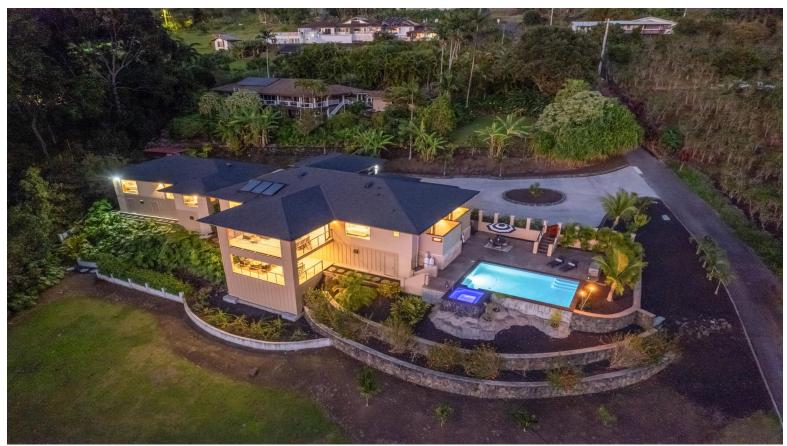

## **75-2620 KEOPU LANI RD**

House for Sale in North Kona, Big Island | MLS 719130

**57,020** sqft land

**4,399** sqft living

**7** bedrooms

6 bathrooms

\$3,400,000

listing price

Nestled in Holualoa's renowned coffee country, this exquisite 2022-built estate seamlessly blends luxury with the essence of island living. Perched at a comfortable 1,200-foot elevation, the 1.31-acre property boasts breathtaking panoramic views of downtown Kona, the coastline, and mesmerizing sunsets. A spacious circular driveway provides ample parking, complemented by a two-car garage ideal for recreational equipment and tools.