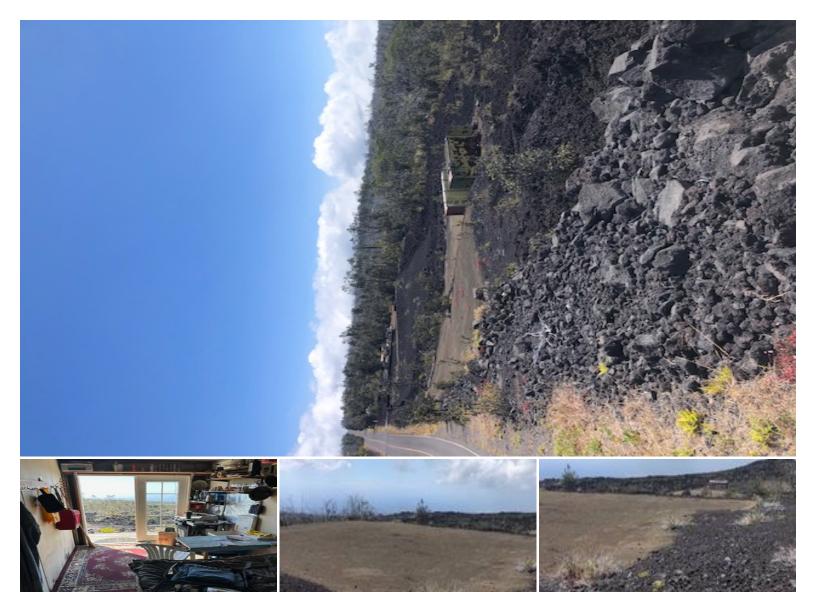

## **ISLAND BLVD**

Land for Sale in South Kona, Big Island | MLS 719125

**43,604** \$47,500 sqft land listing price

Great, wide, corner view lot ready to develop. Parcel has three large cindered building pads, two entrance drive ways, rock walls across front and down side and two 20 foot furnished containers on site. One container is set up as a secure living area, to utilize immediately and/or when building additional structures. A permitted septic system is installed on same pad as containers. From all building pads big views of the ocean and coastline are visible and from two lower pads you have South Point views. A great opportunity for anyone who wants to get started