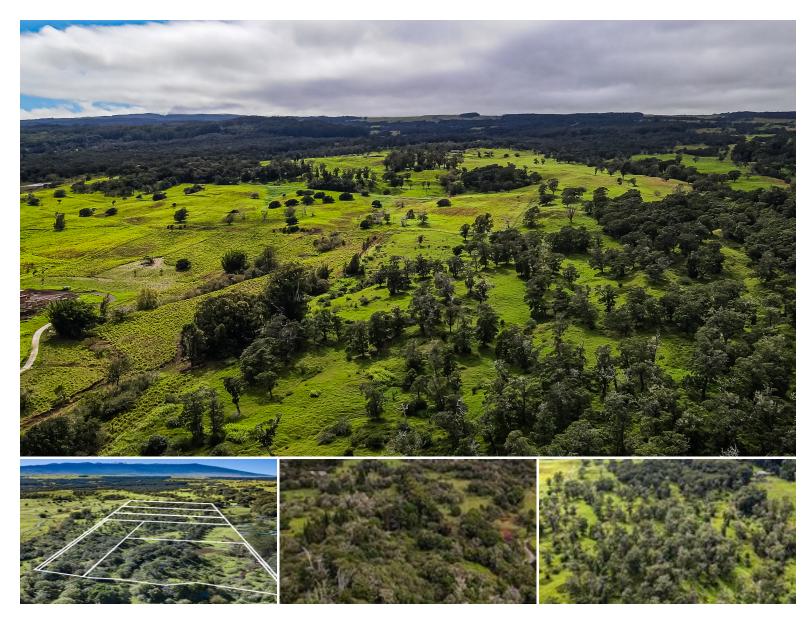

## **2,570,04\$1,895,000** sqft land listing price

A rare chance to acquire a stunning 59-acre parcel in Paauilo, a location known for its natural beauty and charm. Zoned AG5-A, this property offers the perfect setting for a private estate or a potential development opportunity for the right investor.

With access to both the top and bottom of the land, the property offers flexibility for the direction the new owner envisions.

Situated at an elevation of 2,000 to 2,300 feet on the slopes of Mauna Kea,