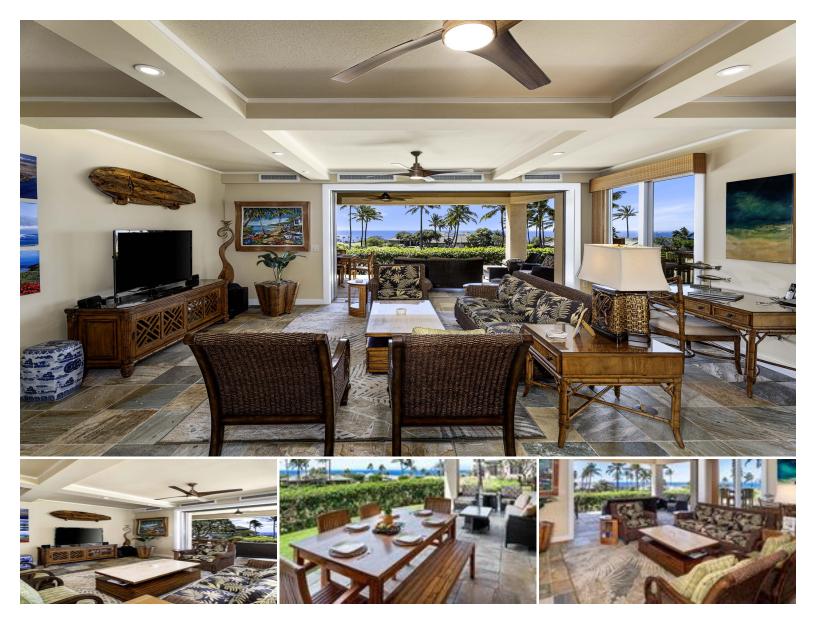

## 62-3600 AMAUI PL #F102

Condo for Sale in Kohala Coast, Big Island | MLS 719060

2,082 saft living

3 bedrooms bathrooms

**\$2,750,000** listing price

Welcome to Wai'ula'ula at Mauna Kea Resort, where luxury living meets the natural wonders of the Big Island of Hawaii. This ground-floor unit, F102, is a rare opportunity to own a piece of paradise with sweeping ocean views that include the island of Maui and the scenic Kohala Coast, offering a front-row seat to the beauty of the Pacific Ocean.

From your lanai, you can watch the sun set over the ocean, casting a golden glow across the water, or look for the occasional humpback whale breaching in the

Listed by Better Homes and Gardens Real Estate Island Lifestyle