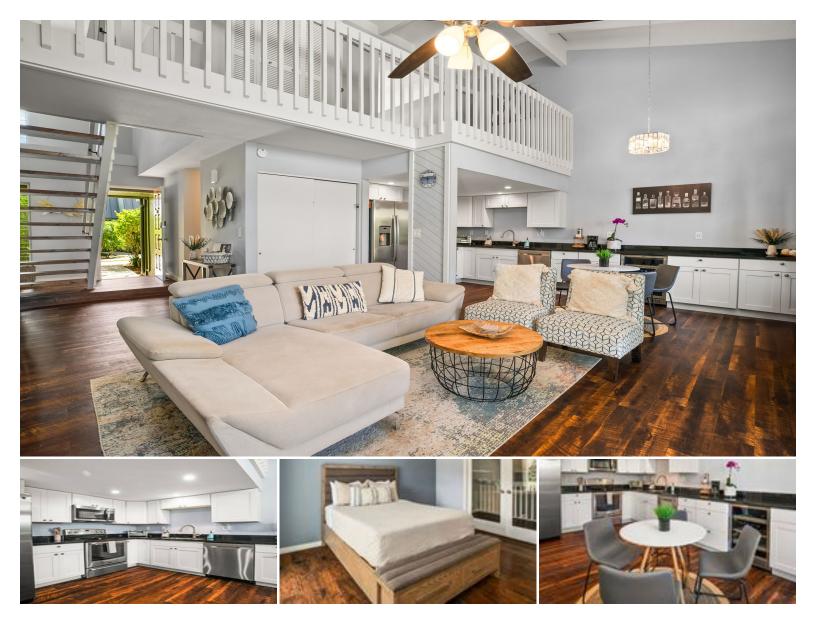

## **3880 WYLLIE RD #5B**

Condo for Sale in North Shore, Kauai | MLS 718010

**1,298** sqft living

2 bedrooms 2 bathrooms **\$1,080,000** listing price

Puamana 5B is a two-bedroom, townhome-style home that is your perfect getaway. This popular location on the north shore consistently attracts visitors with its lush tropical setting and convenient access to Princeville. Step into a spacious environment! The main living area and dining room feature vaulted ceilings, while the open kitchen offers extra counter space and a wine cooler, enhancing the generous feel of the space. The primary bedroom is located upstairs and boasts open beam ceilings, a lovely lanai, a large walk-in closet, and a