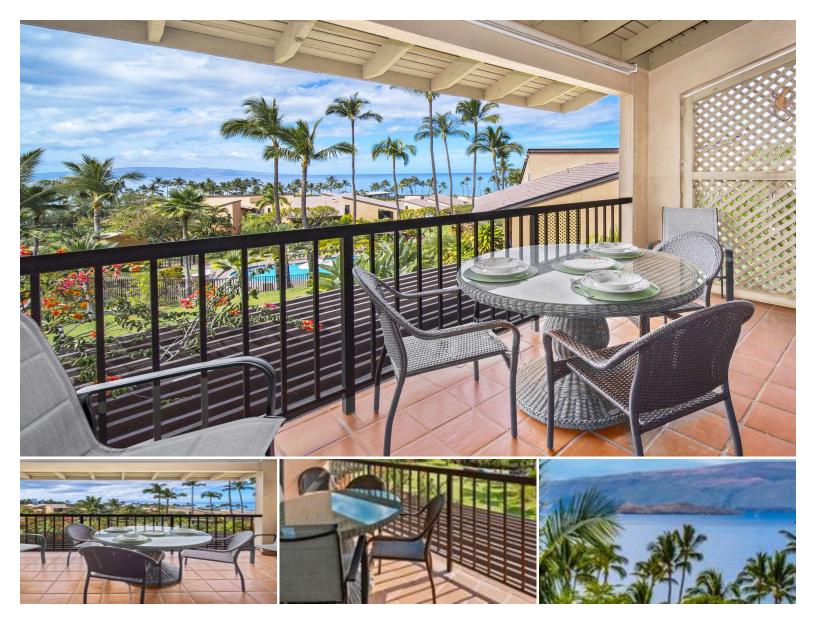

## 3300 Wailea Alanui Dr #13F

Condo for Sale in South, Maui | MLS 405218

**1,524,60966** 

bedrooms

bathrooms

\$1,585,000

listing price

Wailea Ekahi 13F - a premier 1 bed, 2 bath corner unit condo in a prime lower village location with breathtaking ocean views and a serene, private setting. This large and spacious 966 sq. ft. residence features an enclosed extension in the bedroom, where one of two Murphy beds is located, allowing the condo to comfortably accommodate up to six guests. The covered lanai is perfect for outdoor entertaining, and just below for easy access, you'll find one of the quiet pools for your enjoyment and relaxation. Wailea Ekahi is a highly regarded, low-