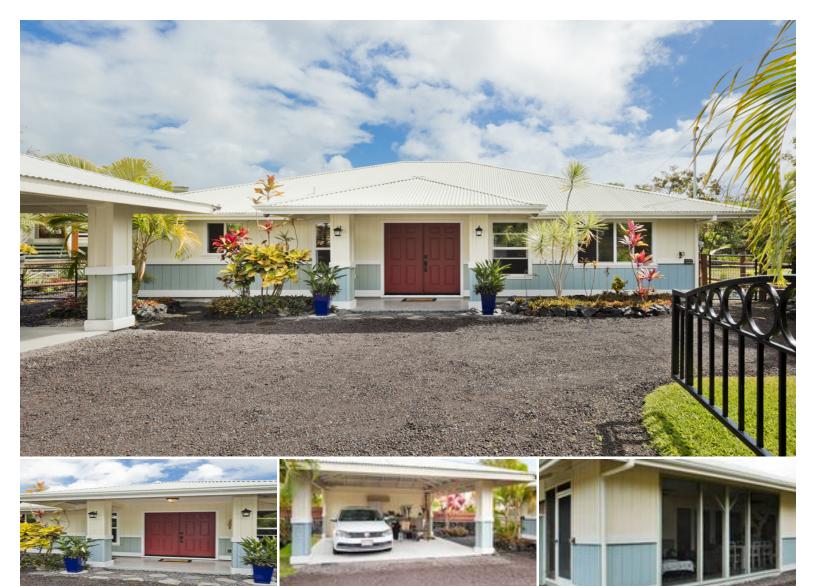

## **12-160 MOANAULI LOOP**

House for Sale in Puna, Big Island | MLS 719144

**8,125** sqft land

**1,144** sqft living

**2** bedrooms

**2** bathrooms

\$489,999

listing price

A turnkey masterpiece of design for living the good life! Enter through a beautiful gate with a rock wall and complete fencing of the property. A large carport is adjacent to the house.

Tropical foliage abounds as you enter a super well-built home that shows pride of ownership. There is a large living room combined with the kitchen and bedrooms are located on each side of the house. Elegant barn doors give access to the large master bedroom. At the rear of the house is where the owners spend most of their