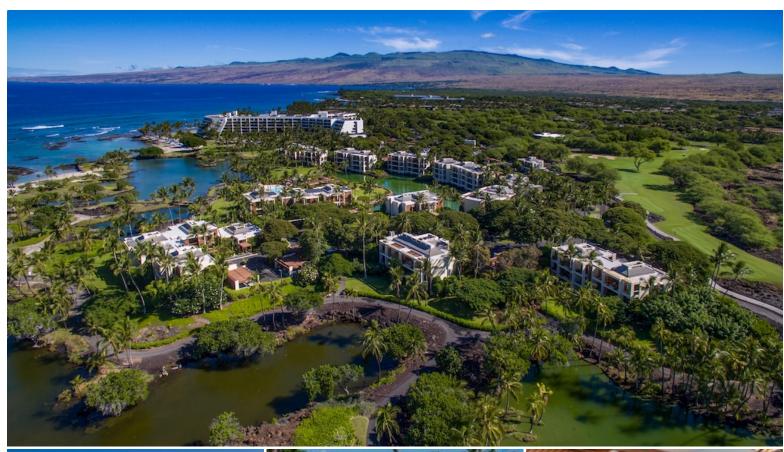

## 68-1399 MAUNA LANI DR #F102

Condo for Sale in Kohala Coast, Big Island | MLS 713169

1,481 sqft living

bedrooms

bathrooms

**\$2,675,000** listing price

Mauna Lani Terrace F 102 has the most requested "G" floor plan with both bedroom suites facing the ocean, and the extra wide lanai, perfect for entertaining. Fully furnished and upgraded F 102 features hard wood floors, 9 foor high mahogany shutters, granite and marble counters and teak cabinets. The concrete construction of the Terrace ensures privacy and quiet between buildings. Overlooking the fish pond there is small ocean view.

Mauna Lani Terrace has an amazing location, nestled in the heart of the resort

**Listed by Corcoran Pacific Properties** 

Statewide Customer Support Offices on All Islands

HawaiiLife.com (800)667-5028 call or text re@HawaiiLife.com email support