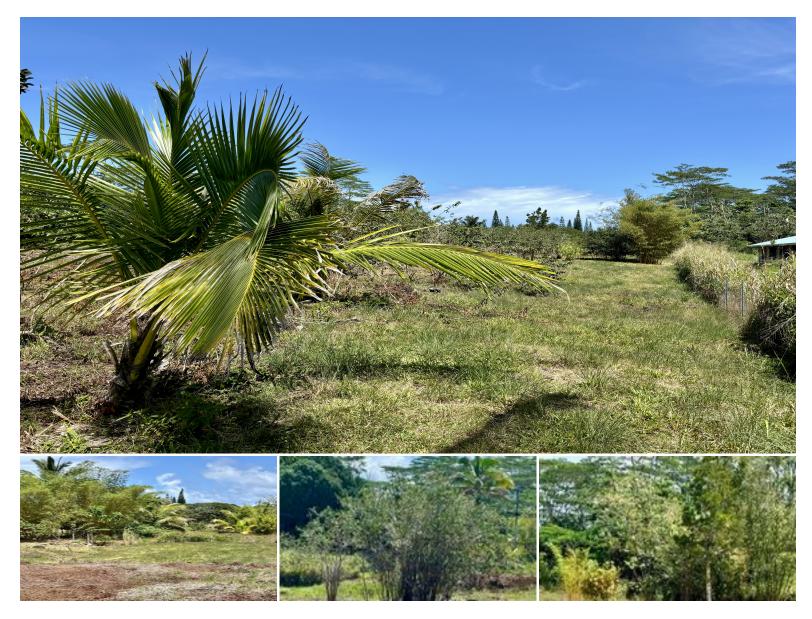

## 15-1429 16TH AVE

House for Sale in Puna, Big Island | MLS 718986

**\$137,500** listing price 43,560

sqft land

Rarely available and recently surveyed (k-2) saving time and money! These 2 connected acres are fenced and hand-cleared preserving the natural beauty of the land. These side by side lots and will be sold together. Located on a dead end road on 16th ave on the Kaloli side of the subdivision makes it a quick and easy commute to Hilo.

-Beautiful shade trees, clumping bamboo, coconuts and a banyan tree

-Fairly level with multiple potential building sites

Listed by Coldwell Banker Island Properties - Kona

Statewide Customer Support Offices on All Islands